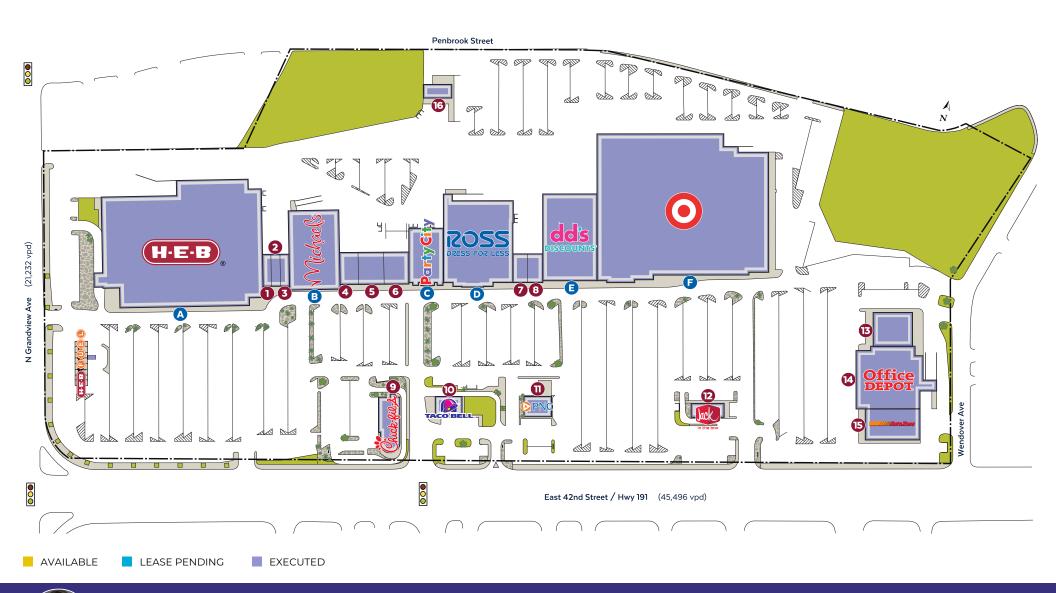

## **FULLY LEASED CENTER**

| Tenant List                    |                   |          |
|--------------------------------|-------------------|----------|
| Tenant                         | Address           | SF/Acres |
| A H-E-B                        | 3801 East 42nd St |          |
| B Michaels                     | 3827 East 42nd St |          |
| C Party City                   | 3875 East 42nd St |          |
| D Ross                         | 3887 East 42nd St |          |
| E dd's DISCOUNTS               | 3897 East 42nd St |          |
| F Target                       | 3909 East 42nd St |          |
| 1 Sally Beauty                 | 3819 East 42nd St |          |
| 2 BJ Luxury Nails              | 3821 East 42nd St |          |
| 3 The Cash Store               | 3823 East 42nd St |          |
| 4 Glitz & Glam                 | 3833 East 42nd St |          |
| 5 Leslie's Pool Supplies       | 3851 East 42nd St |          |
| 6 Eyemart Express              | 3869 East 42nd St |          |
| 7 Western Beverages            | 3889 East 42nd St |          |
| 8 GameStop                     | 3891 East 42nd St |          |
| 9 Chick-fil-A                  | 3805 East 42nd St |          |
| 10 Taco Bell                   | 3807 East 42nd St |          |
| 11 PNC Bank                    | 3809 East 42nd St |          |
| 12 Jack in the Box             | 3911 East 42nd St |          |
| 13 Rodeo Dental & Orthodontics | 3913 East 42nd St |          |
| 14 Office Depot                | 3915 East 42nd St |          |
| 15 AutoZone                    | 3919 East 42nd St |          |
| 16 Rapid Lube                  | 3854 Penbrook St  |          |
|                                |                   |          |

AVAILABLE

LEASE PENDING

EXECUTED