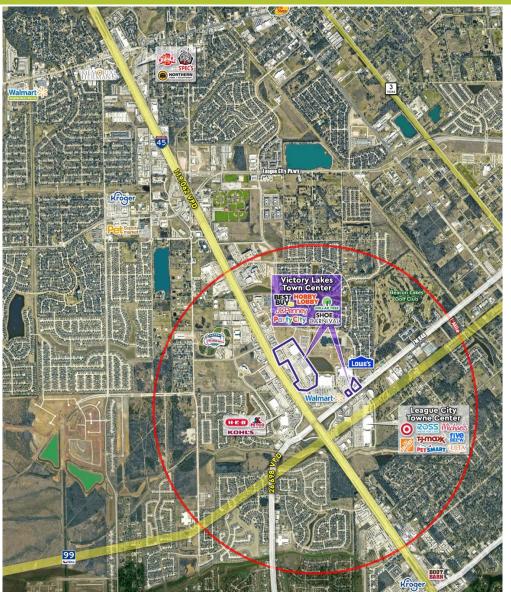

| VEHICLES PER DAY                   | AVERAGE INCOME    | POPULATION            |
|------------------------------------|-------------------|-----------------------|
| I-45 north of FM 646 119,062       | 1 Mile \$166,554  | 1 Mile <b>7,886</b>   |
| I-45 south of FM 646 <b>96,512</b> | 3 Miles \$128,074 | 3 Miles <b>68,286</b> |
| FM 646 west of I-45 <b>26,698</b>  | 5 Miles \$136,342 | 5 Miles 141,806       |
| FM 646 east of I-45 <b>26,057</b>  |                   |                       |
|                                    |                   |                       |

# FOR DETAILED DEMOGRAPHICS VISIT frpltd.com/properties/victory-lakes-town-center

| tory lakes town center                                      |                |                  |                    |
|-------------------------------------------------------------|----------------|------------------|--------------------|
| Lat/Lon: 29.4689/-95.0905                                   |                |                  |                    |
| Victory Lakes Town Center                                   | 1 mi           | 3 mi             | 5 mi               |
| League City, TX 77573                                       | radius         | radius           | radius             |
|                                                             |                |                  |                    |
| Population 2023 Estimated Population                        | 7,886          | 68,286           | 141,806            |
|                                                             |                |                  |                    |
| 2028 Projected Population 2020 Census Population            | 8,398<br>7,684 | 72,885<br>66,531 | 150,598<br>138,324 |
|                                                             |                |                  | 106,875            |
| 2010 Census Population Projected Annual Growth 2023 to 2028 | 4,806<br>1.3%  | 50,117           | 1.2%               |
|                                                             |                |                  |                    |
| Historical Annual Growth 2010 to 2023                       | 4.9%           | 2.8%             | 2.5%               |
| 2023 Median Age                                             | 34.3           | 34.1             | 34.8               |
| Households                                                  | 2.022          | 24.555           | 51.655             |
| 2023 Estimated Households                                   | 2,832          | 24,555           | 51,655             |
| 2028 Projected Households                                   | 3,003          | 26,090           | 54,629             |
| 2020 Census Households                                      | 2,723          | 23,601           | 49,748             |
| 2010 Census Households                                      | 1,686          | 17,489           | 38,225             |
| Projected Annual Growth 2023 to 2028                        | 1.2%           | 1.2%             | 1.2%               |
| Historical Annual Growth 2010 to 2023                       | 5.2%           | 3.1%             | 2.7%               |
| Race and Ethnicity                                          | 54.40/         | 54.50/           | 64.00/             |
| 2023 Estimated White                                        | 61.4%          | 61.5%            | 64.0%              |
| 2023 Estimated Black or African American                    | 12.3%          | 11.3%            | 10.0%              |
| 2023 Estimated Asian or Pacific Islander                    | 8.7%           | 5.5%             | 5.6%               |
| 2023 Estimated American Indian or Native Alaskan            | 0.3%           | 0.6%             | 0.6%               |
| 2023 Estimated Other Races                                  | 17.3%          | 21.1%            | 19.8%              |
| 2023 Estimated Hispanic                                     | 22.6%          | 27.9%            | 25.8%              |
| Income                                                      |                |                  |                    |
| 2023 Estimated Average Household Income                     | \$166,554      | \$128,074        | \$136,342          |
| 2023 Estimated Median Household Income                      | \$130,108      | \$103,991        | \$111,936          |
| 2023 Estimated Per Capita Income                            | \$59,954       | \$46,103         | \$49,705           |
| Education (Age 25+)                                         |                |                  |                    |
| 2023 Estimated Elementary (Grade Level 0 to 8)              | 1.6%           | 3.3%             | 3.4%               |
| 2023 Estimated Some High School (Grade Level 9 to 11)       | 3.3%           | 3.8%             | 3.5%               |
| 2023 Estimated High School Graduate                         | 21.4%          | 20.9%            | 20.4%              |
| 2023 Estimated Some College                                 | 18.1%          | 22.1%            | 21.0%              |
| 2023 Estimated Associates Degree Only                       | 7.7%           | 8.8%             | 9.2%               |
| 2023 Estimated Bachelors Degree Only                        | 28.3%          | 26.8%            | 27.9%              |
| 2023 Estimated Graduate Degree                              | 19.5%          | 14.3%            | 14.6%              |
| Business                                                    |                |                  |                    |
| 2023 Estimated Total Businesses                             | 259            | 2,419            | 4,570              |
| 2023 Estimated Total Employees                              | 2,343          | 14,893           | 26,981             |
| 2023 Estimated Employee Population per Business             | 9.0            | 6.2              | 5.9                |
| 2023 Estimated Residential Population per Business          | 30.4           | 28.2             | 31.0               |