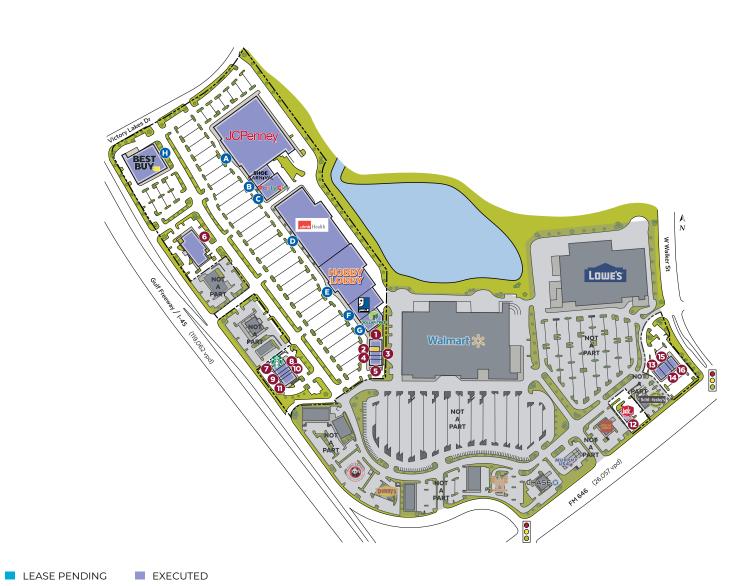

#### Tenant List

| Tenant                           | Address            | SF/Acres |
|----------------------------------|--------------------|----------|
| A JCPenney                       | 2520 Gulf Fwy S    |          |
| B Shoe Carnival                  | 2540 Gulf Fwy S    |          |
| C Party City                     | 2560 Gulf Fwy S    |          |
| D UTMB Health                    | 2660 Gulf Fwy S    |          |
| E Hobby Lobby                    | 2740 Gulf Fwy S    |          |
| F Goodwill                       | 2840 Gulf Fwy S    |          |
| G Dollar Tree                    | 2850 Gulf Fwy S    |          |
| H Best Buy                       | 2510 Gulf Fwy S    |          |
| 1 Aiya Sushi                     | 2860 #A Gulf Fwy S |          |
| 2 AVAILABLE                      | 2860 #B Gulf Fwy S | 1,470    |
| 3 Miracle Nail Salon             | 2860 #D Gulf Fwy S |          |
| 4 Sport Clips                    | 2860 #E Gulf Fwy S |          |
| 5 T-Mobile                       | 2860 #F Gulf Fwy S |          |
| 6 Elitecare Emergency Hospital   | 2530 Gulf Fwy S    |          |
| 7 Starbucks                      | 2810 Gulf Frw S #A |          |
| 8 Amazing Point of View Eye Care | 2810 Gulf Frw S #B |          |
| 9 Clearstone Laser Hair Removal  | 2810 Gulf Frw S #D |          |
| 10 European Wax Center           | 2810 Gulf Frw S #C |          |
| 11 AvA Orthodontics              | 2810 Gulf Fwy S #G |          |
| 12 Jack in the Box               | 1665 N FM 646      |          |
| 13 Freebirds World Burrito       | 1615 N FM 646 #A   |          |
| 14 Little Daddy's Gumbo Bar      | 1615 N FM 646 #C   |          |
| 15 Marble Slab Creamery          | 1615 N FM 646 #E   |          |
| 16 Five Guys Burgers & Fries     | 1615 N FM 646 #F   |          |

LEASE PENDING

NE Corner I-45 @ FM 646 in League City, Texas 77573