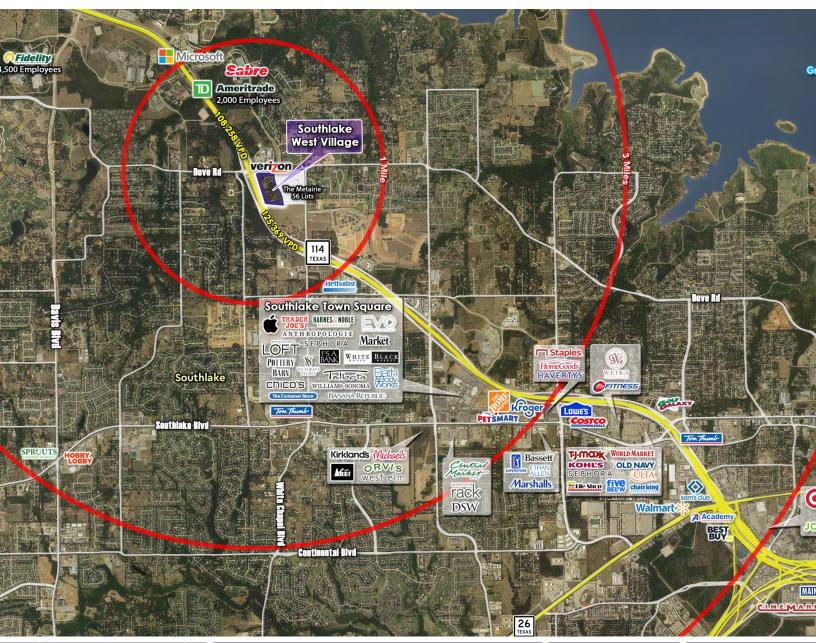

# ▶ SOUTHLAKE WEST VILLAGE

SE Corner of Hwy 114 @ Dove Rd in Southlake, Texas 76092

### VERY HIGH DEMOGRAPHICS FOR INCOME AND GROWTH

### DEVELOPMENT COMING SOON

|                                                                                                                                                                                                                                                                                                                                                                                                                                                                                                                                                                                                                                                                                                                                                                                                                                                                                                                                                                                                                                                                                                                                                                                                                                                                                                                                                                                                                                                                                                                                                                                                                                                                                                                                                                                                                                                                                                                                                                                                                                                                                                                                                                                                                                                                                                                                                                                                                                                                                                                                                                                                                                                                                                              | VEHICLES PER DAY         |         | AVERAGE INCOME |           | POPULATION |         |
|--------------------------------------------------------------------------------------------------------------------------------------------------------------------------------------------------------------------------------------------------------------------------------------------------------------------------------------------------------------------------------------------------------------------------------------------------------------------------------------------------------------------------------------------------------------------------------------------------------------------------------------------------------------------------------------------------------------------------------------------------------------------------------------------------------------------------------------------------------------------------------------------------------------------------------------------------------------------------------------------------------------------------------------------------------------------------------------------------------------------------------------------------------------------------------------------------------------------------------------------------------------------------------------------------------------------------------------------------------------------------------------------------------------------------------------------------------------------------------------------------------------------------------------------------------------------------------------------------------------------------------------------------------------------------------------------------------------------------------------------------------------------------------------------------------------------------------------------------------------------------------------------------------------------------------------------------------------------------------------------------------------------------------------------------------------------------------------------------------------------------------------------------------------------------------------------------------------------------------------------------------------------------------------------------------------------------------------------------------------------------------------------------------------------------------------------------------------------------------------------------------------------------------------------------------------------------------------------------------------------------------------------------------------------------------------------------------------|--------------------------|---------|----------------|-----------|------------|---------|
| la com                                                                                                                                                                                                                                                                                                                                                                                                                                                                                                                                                                                                                                                                                                                                                                                                                                                                                                                                                                                                                                                                                                                                                                                                                                                                                                                                                                                                                                                                                                                                                                                                                                                                                                                                                                                                                                                                                                                                                                                                                                                                                                                                                                                                                                                                                                                                                                                                                                                                                                                                                                                                                                                                                                       | Hwy 114 south of Dove Rd | 125,369 | 1 Mile         | \$435,099 | 1 Mile     | 3,729   |
| 377 355 120 175                                                                                                                                                                                                                                                                                                                                                                                                                                                                                                                                                                                                                                                                                                                                                                                                                                                                                                                                                                                                                                                                                                                                                                                                                                                                                                                                                                                                                                                                                                                                                                                                                                                                                                                                                                                                                                                                                                                                                                                                                                                                                                                                                                                                                                                                                                                                                                                                                                                                                                                                                                                                                                                                                              | Hwy 114 north of Dove Rd | 108,258 | 3 Miles        | \$336,071 | 3 Miles    | 38,022  |
| PRESOLUTION DECOROR BUSH TURN                                                                                                                                                                                                                                                                                                                                                                                                                                                                                                                                                                                                                                                                                                                                                                                                                                                                                                                                                                                                                                                                                                                                                                                                                                                                                                                                                                                                                                                                                                                                                                                                                                                                                                                                                                                                                                                                                                                                                                                                                                                                                                                                                                                                                                                                                                                                                                                                                                                                                                                                                                                                                                                                                | Dove Rd west of Hwy 114  | 9,811   | 5 Miles        | \$254,220 | 5 Miles    | 116,035 |
| PRESS<br>Resolution<br>Resolution<br>Resolution<br>Resolution<br>Resolution<br>Resolution<br>Resolution<br>Resolution<br>Resolution<br>Resolution<br>Resolution<br>Resolution<br>Resolution<br>Resolution<br>Resolution<br>Resolution<br>Resolution<br>Resolution<br>Resolution<br>Resolution<br>Resolution<br>Resolution<br>Resolution<br>Resolution<br>Resolution<br>Resolution<br>Resolution<br>Resolution<br>Resolution<br>Resolution<br>Resolution<br>Resolution<br>Resolution<br>Resolution<br>Resolution<br>Resolution<br>Resolution<br>Resolution<br>Resolution<br>Resolution<br>Resolution<br>Resolution<br>Resolution<br>Resolution<br>Resolution<br>Resolution<br>Resolution<br>Resolution<br>Resolution<br>Resolution<br>Resolution<br>Resolution<br>Resolution<br>Resolution<br>Resolution<br>Resolution<br>Resolution<br>Resolution<br>Resolution<br>Resolution<br>Resolution<br>Resolution<br>Resolution<br>Resolution<br>Resolution<br>Resolution<br>Resolution<br>Resolution<br>Resolution<br>Resolution<br>Resolution<br>Resolution<br>Resolution<br>Resolution<br>Resolution<br>Resolution<br>Resolution<br>Resolution<br>Resolution<br>Resolution<br>Resolution<br>Resolution<br>Resolution<br>Resolution<br>Resolution<br>Resolution<br>Resolution<br>Resolution<br>Resolution<br>Resolution<br>Resolution<br>Resolution<br>Resolution<br>Resolution<br>Resolution<br>Resolution<br>Resolution<br>Resolution<br>Resolution<br>Resolution<br>Resolution<br>Resolution<br>Resolution<br>Resolution<br>Resolution<br>Resolution<br>Resolution<br>Resolution<br>Resolution<br>Resolution<br>Resolution<br>Resolution<br>Resolution<br>Resolution<br>Resolution<br>Resolution<br>Resolution<br>Resolution<br>Resolution<br>Resolution<br>Resolution<br>Resolution<br>Resolution<br>Resolution<br>Resolution<br>Resolution<br>Resolution<br>Resolution<br>Resolution<br>Resolution<br>Resolution<br>Resolution<br>Resolution<br>Resolution<br>Resolution<br>Resolution<br>Resolution<br>Resolution<br>Resolution<br>Resolution<br>Resolution<br>Resolution<br>Resolution<br>Resolution<br>Resolution<br>Resolution<br>Resolution<br>Resolution<br>Resolution<br>Resolution<br>Resolution<br>Resolution<br>Resolution<br>Resolution<br>Resolution<br>Resolution<br>Resolution<br>Resolution<br>Resolution<br>Resolution<br>Resolution<br>Resolution<br>Resolution<br>Resolution<br>Resolution<br>Resolution<br>Resolution<br>Resolution<br>Resolution<br>Resolution<br>Resolution<br>Resolution<br>Resolution<br>Resolution<br>Resolution<br>Resolution<br>Resolution<br>Resolution<br>Resolution<br>Resolution<br>Resolution<br>Resolution<br>Resolution<br>Resolution<br>Resolution<br>Resol | Dove Rd east of Hwy 114  | 6,902   |                |           |            |         |
|                                                                                                                                                                                                                                                                                                                                                                                                                                                                                                                                                                                                                                                                                                                                                                                                                                                                                                                                                                                                                                                                                                                                                                                                                                                                                                                                                                                                                                                                                                                                                                                                                                                                                                                                                                                                                                                                                                                                                                                                                                                                                                                                                                                                                                                                                                                                                                                                                                                                                                                                                                                                                                                                                                              |                          |         |                |           | - •        |         |