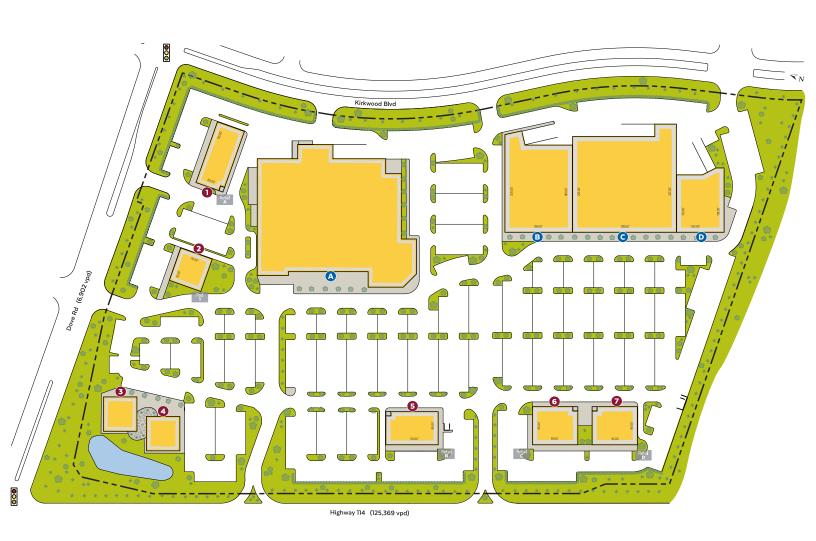

## ▶ SOUTHLAKE WEST VILLAGE

SE Corner of Hwy 114 @ Dove Rd in Southlake, Texas 76092

ANCHOR POSITIONS • END CAPS • INLINE SPACES • PAD SITES

### Tenant List

| Tenant        | Address          | SF/Acres |
|---------------|------------------|----------|
| A 🗌 AVAILABLE | CALL FOR DETAILS | 78,000   |
| B 🔲 AVAILABLE | CALL FOR DETAILS | 27,006   |
| C 🔲 AVAILABLE | CALL FOR DETAILS | 45,001   |
| D 🔲 AVAILABLE | CALL FOR DETAILS | 12,503   |
|               | CALL FOR DETAILS | 8,005    |

### Tenant List (continued)

| Tenant        | Address          | SF/Acres |
|---------------|------------------|----------|
| 2 🗌 AVAILABLE | CALL FOR DETAILS | 5,040    |
| 3 🗌 AVAILABLE | CALL FOR DETAILS | 5,040    |
| 4 🔲 AVAILABLE | CALL FOR DETAILS | 5,040    |
| 5 🔲 AVAILABLE | CALL FOR DETAILS | 8,705    |
| 6 🗌 AVAILABLE | CALL FOR DETAILS | 7,505    |
| 7 🗌 AVAILABLE | CALL FOR DETAILS | 7,505    |