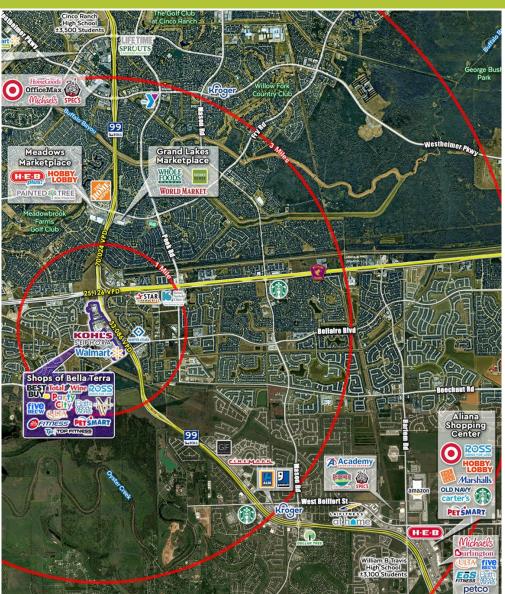

NW Corner of Grand Parkway (Hwy 99) @ Bellaire Blvd in Richmond, Texas 77406

94,147 236,698

## LOCATED OFF GRAND PARKWAY SOUTH OF WESTPARK TOLLWAY

|    | Walmart 🔆                         | KOHĽS | Shadow Anchors                                                                                                                                                                                                                                                                                                                                                                                                                                                                                                                                                                                                                                                                                                                                                                                                                                                                                                                                                                                                                                                                                                                                                                                                                                                                                                                                                                                                                                                                                                                                                                                                                                                                                                                                                                                                                                                                                                                                                                                                                                                                                                                |
|----|-----------------------------------|-------|-------------------------------------------------------------------------------------------------------------------------------------------------------------------------------------------------------------------------------------------------------------------------------------------------------------------------------------------------------------------------------------------------------------------------------------------------------------------------------------------------------------------------------------------------------------------------------------------------------------------------------------------------------------------------------------------------------------------------------------------------------------------------------------------------------------------------------------------------------------------------------------------------------------------------------------------------------------------------------------------------------------------------------------------------------------------------------------------------------------------------------------------------------------------------------------------------------------------------------------------------------------------------------------------------------------------------------------------------------------------------------------------------------------------------------------------------------------------------------------------------------------------------------------------------------------------------------------------------------------------------------------------------------------------------------------------------------------------------------------------------------------------------------------------------------------------------------------------------------------------------------------------------------------------------------------------------------------------------------------------------------------------------------------------------------------------------------------------------------------------------------|
|    | Total & Wine Strikers Base & Mone |       | DECENTANCE OF THE PARTY OF THE |
| 39 |                                   |       |                                                                                                                                                                                                                                                                                                                                                                                                                                                                                                                                                                                                                                                                                                                                                                                                                                                                                                                                                                                                                                                                                                                                                                                                                                                                                                                                                                                                                                                                                                                                                                                                                                                                                                                                                                                                                                                                                                                                                                                                                                                                                                                               |

| VEHICLES PER DAY                           |        |  |
|--------------------------------------------|--------|--|
| Grand Pkwy (Hwy 99) north of Bellaire Blvd | 56,152 |  |
| Grand Pkwy (Hwy 99) south of Bellaire Blvd | 33,086 |  |
| Westpark Tollway w of Grand Pkwy/Hwy 99    | 25,126 |  |
| Bellaire Blvd west of Grand Pkwy (Hwy 99)  | 16,159 |  |
|                                            |        |  |