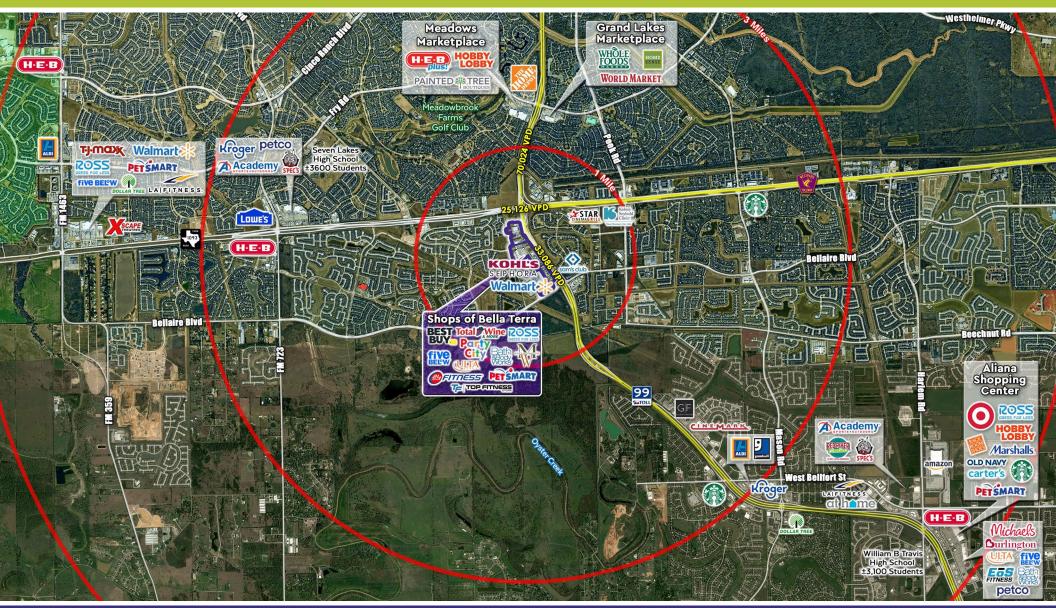

| VEHICLES PER DAY                           |        |  |
|--------------------------------------------|--------|--|
| Grand Pkwy (Hwy 99) north of Bellaire Blvd | 56,152 |  |
| Grand Pkwy (Hwy 99) south of Bellaire Blvd | 33,086 |  |
| Westpark Tollway w of Grand Pkwy/Hwy 99    | 25,126 |  |
| Bellaire Blvd west of Grand Pkwy (Hwy 99)  | 16,159 |  |
|                                            |        |  |