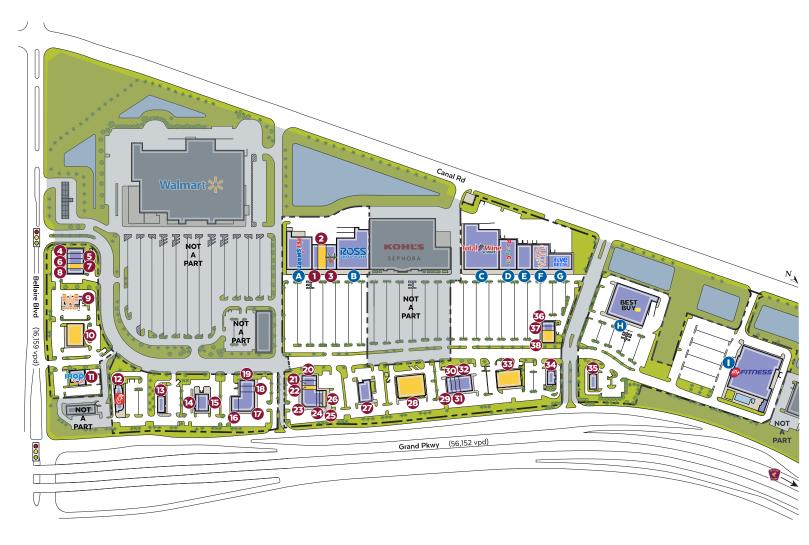

#### Tenant List

| Tenant                   | Address                  | SF/Acres |
|--------------------------|--------------------------|----------|
| PetSmart                 | 5574 W Grand Pkwy S      |          |
| Ross Dress for Less      | 5556 W Grand Pkwy S      |          |
| Total Wine               | 5472 W Grand Pkwy S      |          |
| Party City               | 5466 W Grand Pkwy S      |          |
| Top Fitness              | 5460 W Grand Pkwy S      |          |
| Ulta Ulta                | 5458 W Grand Pkwy S      |          |
| Five Below               | 5450 W Grand Pkwy S      |          |
| H Best Buy               | 5340 W Grand Pkwy S      |          |
| 24 Hour Fitness          | 5270 W Grand Pkwy S      |          |
| Bath & Body Works        | 5568 W Grand Pkwy S      |          |
| 2 AVAILABLE              | 5564 W Grand Pkwy S      | 4,84     |
| Men's Wearhouse          | 5562 W Grand Pkwy S      |          |
| 4 GameStop               | 22720 Bellaire Blvd #100 |          |
| 5 SportClips             | 22720 Bellaire Blvd #200 |          |
| Vianna Nails Spa         | 22720 Bellaire Blvd #300 |          |
| 7 AVAILABLE              | 22720 Bellaire Blvd #400 | 1,38     |
| B Leslie's Pool Supplies | 22720 Bellaire Blvd #500 |          |
| Whataburger              | 22710 Bellaire Blvd      |          |
| 0 AVAILABLE              | Bellaire Blvd            | 8,638    |
| 1 IHOP                   | 22610 Bellaire Blvd      |          |
| 2 Chick-fil-A            | 5644 W Grand Pkwy S      |          |
| 3 Taco Bell              | 5640 W Grand Pkwy S      |          |
| 4 Tropical Smoothie      | 5620 W Grand Pkwy S #A   |          |
| 5 T-Mobile               | 5620 W Grand Pkwy S #B   |          |
| 6 Mattress Firm          | 5610 W Grand Pkwy S #100 |          |
| 7 🔲 Sushi Hana           | 5610 W Grand Pkwy S #300 |          |
| 8 Vision Source          | 5610 W Grand Pkwy S #500 |          |
| 9 H&R Block              | 5610 W Grand Pkwy S #600 |          |

## Tenant List (Continued)

| Tenant                            | Address                  | SF/Acres |
|-----------------------------------|--------------------------|----------|
| 20 Magic Dental                   | 5530 W Grand Pkwy S #100 |          |
| 21 Russo's NY Pizzeria            | 5530 W Grand Pkwy S #200 |          |
| 22 AVAILABLE                      | 5530 W Grand Pkwy S #300 | 1,280    |
| 23 AT&T                           | 5530 W Grand Pkwy S #400 |          |
| 24 Yumi Cafe                      | 5530 W Grand Pkwy S #500 |          |
| 25 Slurp Ramen Factory            | 5530 W Grand Pkwy S #550 |          |
| 26 AVAILABLE                      | 5530 W Grand Pkwy S #600 | 2,222    |
| 27 Buffalo Wild Wings             | 5520 W Grand Pkwy S      |          |
| 28 AVAILABLE                      | 5510 W Grand Pkwy S      | 13,989   |
| 29 Palm Beach Tan                 | 5434 W Grand Pkwy S #100 |          |
| 30 Smile Studio Orthodontics      | 5434 W Grand Pkwy S #200 |          |
| 31 Marble Slab/American Cookie Co | 5434 W Grand Pkwy S #300 |          |
| 32 Paradise Grills                | 5434 W Grand Pkwy S #400 |          |
| 33 AVAILABLE                      | W Grand Pkwy S           | 9,360    |
| 34 Carl's Jr                      | 5410 W Grand Pkwy S      |          |
| 35 El Pollo Loco                  | 5346 W Grand Pkwy S      |          |
| 36 Cookie Cutters                 | 5418 W Grand Pkwy S #A   |          |
| 37 Sally Beauty                   | 5418 W Grand Pkwy S #B   |          |
| 38 AVAILABLE                      | 5418 W Grand Pkwy S #C   | 3,000    |
|                                   |                          |          |