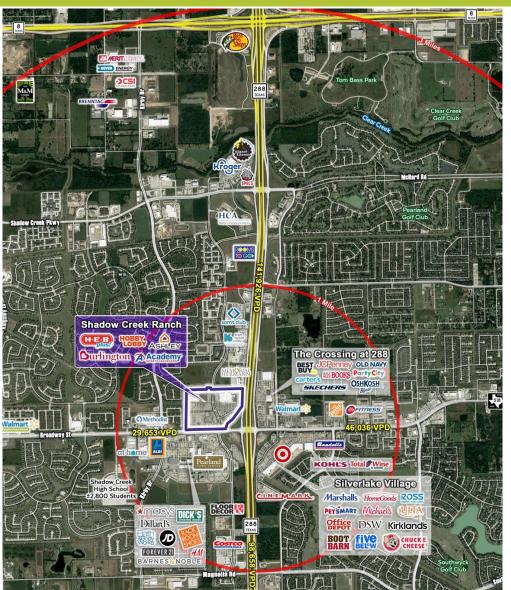

NW Corner of FM 518 @ Highway 288 in Pearland, Texas 77584

| VEHICLES PER DAY                      |         | AVERAGE | INCOME    |         | POPULATION |
|---------------------------------------|---------|---------|-----------|---------|------------|
| Hwy 288 north of FM 518 / Broadway St | 141,926 | 1 Mile  | \$132,946 | 1 Mile  | 10,689     |
| Hwy 288 south of FM 518 / Broadway St | 98,658  | 3 Miles | \$156,209 | 3 Miles | 79,839     |
| FM 518 / Broadway St east of Hwy 288  | 46,036  | 5 Miles | \$134,794 | 5 Miles | 177,610    |
| FM 518 / Broadway St west of Hwy 288  | 29,653  |         |           |         |            |
|                                       |         |         |           |         |            |

**\** 713-693-1409

NW Corner of FM 518 @ Highway 288 in Pearland, Texas 77584

OVER 80,000 PEOPLE AND INCOME OVER \$150,000 WITHIN THREE MILES

- **5** 713-693-1409
- iclinkscales@frpltd.com

NW Corner of FM 518 @ Highway 288 in Pearland, Texas 77584