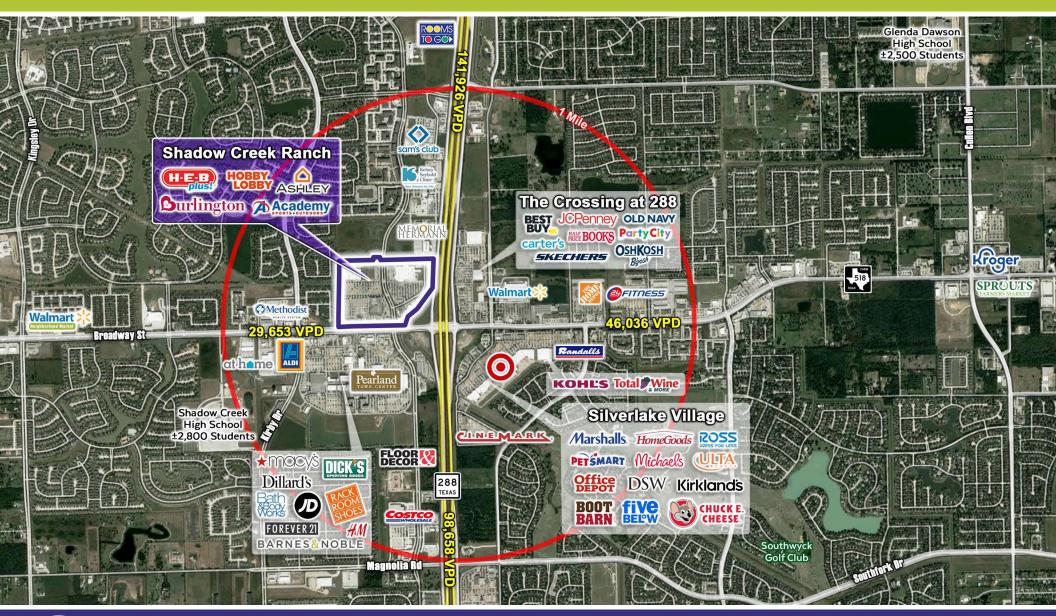

| VEHICLES PER DAY                      |         | AVERAGE | INCOME    |         | POPULATION |
|---------------------------------------|---------|---------|-----------|---------|------------|
| Hwy 288 north of FM 518 / Broadway St | 141,926 | 1 Mile  | \$132,946 | 1 Mile  | 10,689     |
| Hwy 288 south of FM 518 / Broadway St | 98,658  | 3 Miles | \$156,209 | 3 Miles | 79,839     |
| FM 518 / Broadway St east of Hwy 288  | 46,036  | 5 Miles | \$134,794 | 5 Miles | 177,610    |
| FM 518 / Broadway St west of Hwy 288  | 29,653  |         |           |         |            |
|                                       |         |         |           |         |            |

**\** 713-693-1409

NW Corner of FM 518 @ Highway 288 in Pearland, Texas 77584

OVER 80,000 PEOPLE AND INCOME OVER \$150,000 WITHIN THREE MILES

- **5** 713-693-1409
- iclinkscales@frpltd.com

NW Corner of FM 518 @ Highway 288 in Pearland, Texas 77584

#### Tenant List

| Tenant                   | Address                      | SF/Acres |
|--------------------------|------------------------------|----------|
| A H-E-B Plus             | 2805 Business Center Dr      |          |
| B Hobby Lobby            | 2808 Business Center Dr #110 |          |
| C Ashley Furniture       | 2808 Business Center Dr #120 |          |
| D Academy                | 2808 Business Center Dr #130 |          |
| E Burlington             | 2812 Business Center Dr      |          |
| F Dynamic Fitness        | 2810 Business Center Dr #144 |          |
| 1 Amazing Lash Studio    | 2802 Business Center Dr #134 |          |
| 2 Supreme Beauty Supply  | 2802 Business Center Dr #130 |          |
| 3 McGrory Orthodontics   | 2802 Business Center Dr #118 |          |
| 4 Eyes and Optics        | 2802 Business Center Dr #114 |          |
| 5 Dive Zone Scuba        | 2802 Business Center Dr #112 |          |
| 6 Any Lab Test Now       | 2802 Business Center Dr #110 |          |
| 7 Subway                 | 2802 Business Center Dr #106 |          |
| 8 AVAILABLE              | 2802 Business Center Dr #100 | 2,250    |
| 9 AVAILABLE              | 2803 Business Center Dr #101 | 10,000   |
| 10 AVAILABLE             | 2803 Business Center Dr #118 | 4,000    |
| 11 Moon Family Dentistry | 2803 Business Center Dr #121 |          |
| 12 AVAILABLE             | 2803 Business Center Dr #125 | 2,250    |
| 13 Twin Liquors          | 2803 Business Center Dr #127 |          |
| 14 Supercuts             | 2803 Business Center Dr #133 |          |
| 15 Xfinity               | 2803 Business Center Dr #134 |          |
| 16 H&R Block             | 2803 Business Center Dr #135 |          |
| 17 AVAILABLE             | 2803 Business Center Dr #136 | 895      |
| 18 FedEx Office          | 10904 Memorial Hermann #103  |          |
| 19 AVAILABLE             | 10904 Memorial Hermann #105  | 1,070    |
| 20 1Life Healthcare      | 10904 Memorial Hermann #109  |          |
| 21 Verizon               | 10904 Memorial Hermann #113  |          |
| 22 Denny's               | 11221 Broadway St            |          |

#### Tenant List (Continued)

| Tenant                       | Address                      | SF/Acres |
|------------------------------|------------------------------|----------|
| Frost Bank                   | 11201 Broadway St            |          |
| 4 Comerica Bank              | 11151 Broadway St            |          |
| Slim Chickens                | 11131 Broadway St            |          |
| 6 🔲 Taco Cabana              | 11111 Broadway St            |          |
| 7 PNC Bank                   | 11091 Broadway St            |          |
| B Houston Swim Club          | 2810 Business Center Dr #148 |          |
| 9 🔲 Jamba                    | 2810 Business Center Dr #138 |          |
| D Eight Turn Crêpe           | 2810 Business Center Dr #137 |          |
| The Joint Chiropractic       | 2810 Business Center Dr #134 |          |
| 2 Top Tailor                 | 2810 Business Center Dr #136 |          |
| My Favorite Cleaners         | 2810 Business Center Dr #132 |          |
| 4 🔲 Aisha's Salon and Spa    | 2810 Business Center Dr #130 |          |
| 5 Pizza Parlor               | 2810 Business Center Dr #128 |          |
| Dog House Pet Salon          | 2810 Business Center Dr #126 |          |
| 7 🔲 Sakura Japanese          | 2810 Business Center Dr #124 |          |
| B Thai Cottage               | 2810 Business Center Dr #122 |          |
| 9 Salata                     | 2810 Business Center Dr #120 |          |
| 0 Massage Heights            | 2810 Business Center Dr #118 |          |
| Club Pilates                 | 2810 Business Center Dr #114 |          |
| 2 AVAILABLE                  | 2810 Business Center Dr #112 | 1,600    |
| 3 Pure Barre                 | 2810 Business Center Dr #110 |          |
| 4 The Teahouse Tapioca & Tea | 2810 Business Center Dr #111 |          |
| 5 AVAILABLE                  | 2810 Business Center Dr #109 | 2,541    |
| 6 Eco Dental                 | 2810 Business Center Dr #108 |          |
| 7 AVAILABLE                  | 2810 Business Center Dr #106 | 1,400    |
| 8 MOD Pizza                  | 2810 Business Center Dr #102 |          |
| 9 McDonald's                 | 2815 Business Center Dr      |          |
| 0 Wells Fargo                | 2821 Business Center Dr      |          |

#### Tenant List (Continued)

| Terraire List (Correntaca)   |                              |           |  |
|------------------------------|------------------------------|-----------|--|
| Tenant                       | Address                      | SF/Acres  |  |
| 51 Men's Wearhouse           | 2813 Business Center Dr #109 |           |  |
| 52 T-Mobile                  | 2813 Business Center Dr #103 |           |  |
| 53 Snip-its                  | 2811 Business Center Dr #109 |           |  |
| 54 Pearland Modern Dentistry | 2811 Business Center Dr #105 |           |  |
| 55 My Kid's Dentist & Ortho  | 2811 Business Center Dr #101 |           |  |
| 56 LongHorn Steakhouse       | 2809 Business Center Dr      |           |  |
| 57 AVAILABLE                 | Business Center Dr           | .96 Acres |  |
| 58 AVAILABLE                 | Business Center Dr           | .98 Acres |  |
| 59 Lease Pending             | Memorial Hermann Dr          |           |  |