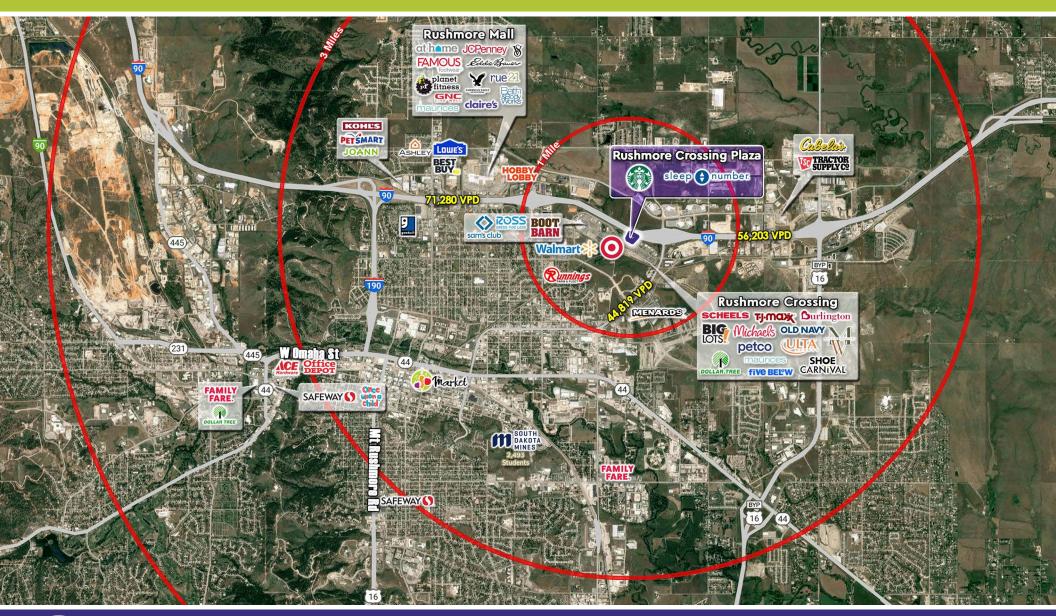

## LOCATED WITHIN PRIMARY SHOPPING CENTER SERVING RAPID CITY

| Shadow Anchors | Michaels<br>West Enstein Pages | BIG                                                                                                                                                                                                                                                                                                                                                                                                                                                                                                                                                                                                                                                                                                                                                                                                                                                                                                                                                                                                                                                                                                                                                                                                                                                                                                                                                                                                                                                                                                                                                                                                                                                                                                                                                                                                                                                                                                                                                                                                                                                                                                                            | ULTA   | SCHEELS    | <b>⊙</b> TARGET | sam's club | ROSS<br>BEETS FOR LESS |       |
|----------------|--------------------------------|--------------------------------------------------------------------------------------------------------------------------------------------------------------------------------------------------------------------------------------------------------------------------------------------------------------------------------------------------------------------------------------------------------------------------------------------------------------------------------------------------------------------------------------------------------------------------------------------------------------------------------------------------------------------------------------------------------------------------------------------------------------------------------------------------------------------------------------------------------------------------------------------------------------------------------------------------------------------------------------------------------------------------------------------------------------------------------------------------------------------------------------------------------------------------------------------------------------------------------------------------------------------------------------------------------------------------------------------------------------------------------------------------------------------------------------------------------------------------------------------------------------------------------------------------------------------------------------------------------------------------------------------------------------------------------------------------------------------------------------------------------------------------------------------------------------------------------------------------------------------------------------------------------------------------------------------------------------------------------------------------------------------------------------------------------------------------------------------------------------------------------|--------|------------|-----------------|------------|------------------------|-------|
|                |                                |                                                                                                                                                                                                                                                                                                                                                                                                                                                                                                                                                                                                                                                                                                                                                                                                                                                                                                                                                                                                                                                                                                                                                                                                                                                                                                                                                                                                                                                                                                                                                                                                                                                                                                                                                                                                                                                                                                                                                                                                                                                                                                                                |        |            |                 |            |                        |       |
|                |                                |                                                                                                                                                                                                                                                                                                                                                                                                                                                                                                                                                                                                                                                                                                                                                                                                                                                                                                                                                                                                                                                                                                                                                                                                                                                                                                                                                                                                                                                                                                                                                                                                                                                                                                                                                                                                                                                                                                                                                                                                                                                                                                                                |        |            |                 |            |                        |       |
|                |                                | The state of the s | No tak |            |                 |            |                        | 23000 |
|                |                                | D                                                                                                                                                                                                                                                                                                                                                                                                                                                                                                                                                                                                                                                                                                                                                                                                                                                                                                                                                                                                                                                                                                                                                                                                                                                                                                                                                                                                                                                                                                                                                                                                                                                                                                                                                                                                                                                                                                                                                                                                                                                                                                                              | NAILS  | NOODLES CO | OLI ALV         | sleep 😝 r  | number                 |       |
|                | 2                              | 1                                                                                                                                                                                                                                                                                                                                                                                                                                                                                                                                                                                                                                                                                                                                                                                                                                                                                                                                                                                                                                                                                                                                                                                                                                                                                                                                                                                                                                                                                                                                                                                                                                                                                                                                                                                                                                                                                                                                                                                                                                                                                                                              |        |            |                 |            | 110                    |       |
|                |                                |                                                                                                                                                                                                                                                                                                                                                                                                                                                                                                                                                                                                                                                                                                                                                                                                                                                                                                                                                                                                                                                                                                                                                                                                                                                                                                                                                                                                                                                                                                                                                                                                                                                                                                                                                                                                                                                                                                                                                                                                                                                                                                                                |        |            |                 | 15         | 14                     |       |
|                | 1                              | Less E                                                                                                                                                                                                                                                                                                                                                                                                                                                                                                                                                                                                                                                                                                                                                                                                                                                                                                                                                                                                                                                                                                                                                                                                                                                                                                                                                                                                                                                                                                                                                                                                                                                                                                                                                                                                                                                                                                                                                                                                                                                                                                                         |        |            | -               |            |                        |       |
|                |                                |                                                                                                                                                                                                                                                                                                                                                                                                                                                                                                                                                                                                                                                                                                                                                                                                                                                                                                                                                                                                                                                                                                                                                                                                                                                                                                                                                                                                                                                                                                                                                                                                                                                                                                                                                                                                                                                                                                                                                                                                                                                                                                                                |        |            |                 |            |                        |       |

| ı | VEHICLES PER DAY         |        | AVERAGE IN | NCOME    | POI      | PULATION |
|---|--------------------------|--------|------------|----------|----------|----------|
| _ | I-90 west of E North St  | 71,280 | 5 Miles    | \$79,769 | 5 Miles  | 72,694   |
| ı | I-90 east of E North St  | 56,203 | 10 Miles   | \$93,788 | 10 Miles | 115,830  |
| ı | E North St south of I-90 | 44,819 | 25 Miles   | \$95,639 | 25 Miles | 134,334  |
| ı | Eglin St east E North St | 19,624 |            |          |          |          |
|   |                          |        |            |          |          |          |