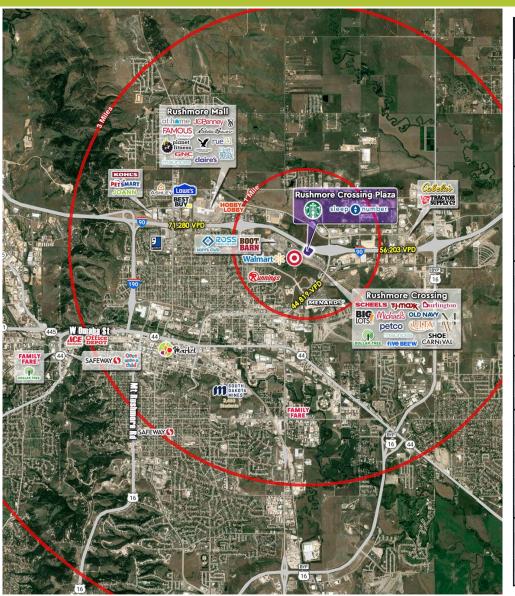

### WITHIN CENTER THAT DRAWS SHOPPERS FROM OVER 200 MILES AWAY

**\** 713-693-1408

| ı | VEHICLES PER DAY         |        | AVERAGE IN | NCOME    | POI      | PULATION |
|---|--------------------------|--------|------------|----------|----------|----------|
| _ | I-90 west of E North St  | 71,280 | 5 Miles    | \$79,769 | 5 Miles  | 72,694   |
| ı | I-90 east of E North St  | 56,203 | 10 Miles   | \$93,788 | 10 Miles | 115,830  |
| ı | E North St south of I-90 | 44,819 | 25 Miles   | \$95,639 | 25 Miles | 134,334  |
| ı | Eglin St east E North St | 19,624 |            |          |          |          |
|   |                          |        |            |          |          |          |