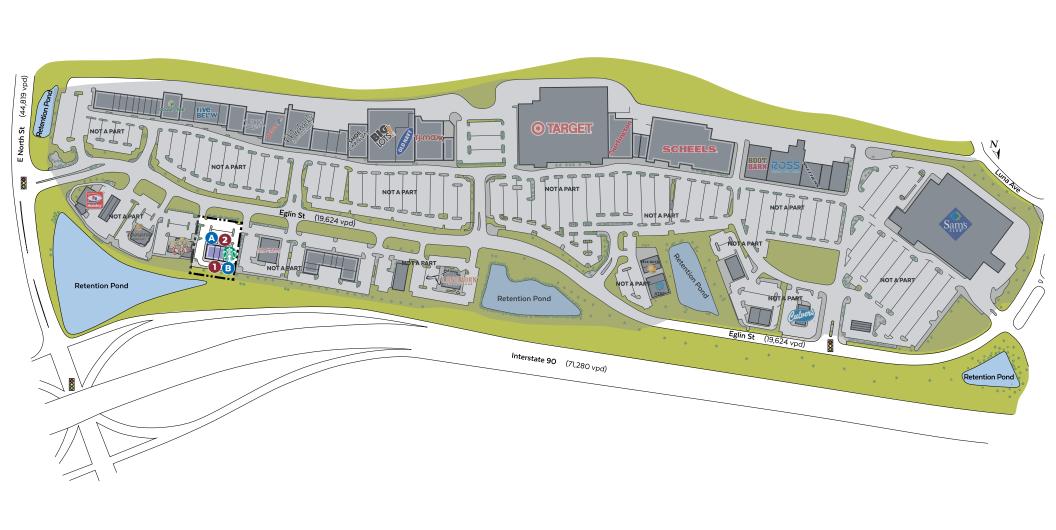

#### Tenant List

| Tenant              | Address            | SF/Acres |
|---------------------|--------------------|----------|
| A Sleep Number      | 1734 Eglin St #700 |          |
| B Starbucks         | 1736 Eglin St #100 |          |
| 1 Noodles & Company | 1734 Eglin St #500 |          |
| 2 D-Nails           | 1735 Eglin St #300 |          |