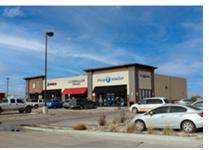

# ► RUSHMORE CROSSING PLAZA

1734 Eglin St in Rapid City, South Dakota 57701

#### Tenant List

| Tenant              | Address            | SF/Acres |
|---------------------|--------------------|----------|
| A Sleep Number      | 1734 Eglin St #700 |          |
| B Starbucks         | 1736 Eglin St #100 |          |
| 1 Noodles & Company | 1734 Eglin St #500 |          |
| 2 D-Nails           | 1735 Eglin St #300 |          |