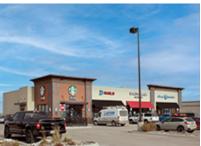

# ▶ RUSHMORE CROSSING PLAZA

1734 Eglin St in Rapid City, South Dakota 57701

#### Tenant List

| Tenant              | Address            | SF/Acres |
|---------------------|--------------------|----------|
| A Sleep Number      | 1734 Eglin St #700 |          |
| B Starbucks         | 1736 Eglin St #100 |          |
| 1 Noodles & Company | 1734 Eglin St #500 |          |
| 2 D-Nails           | 1735 Eglin St #300 |          |