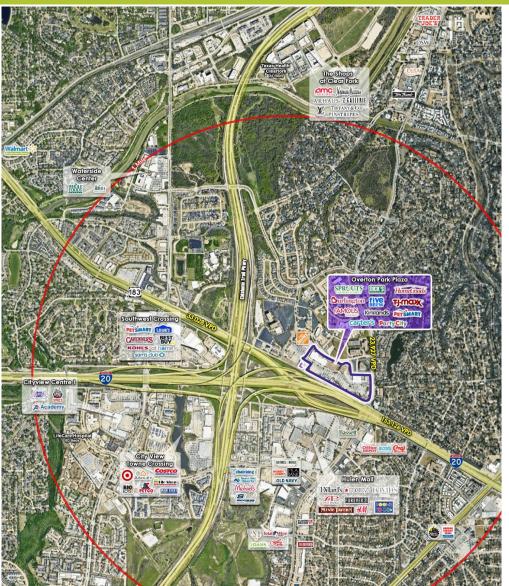

## LOCATED WHERE I-20, LOOP 820, AND HIGHWAY 183 CONNECT

| <b>1</b> | VEHICLES PER DAY              |       | AVE     | RAGE INCOME |         | POPULATION |
|----------|-------------------------------|-------|---------|-------------|---------|------------|
| 2        | I-20 west of S Hulen St       | 3,126 | 1 Mile  | \$165,595   | 1 Mile  | 8,875      |
|          | Highway 183 west of I-20 33,0 | ,028  | 3 Miles | \$110,800   | 3 Miles | 114,145    |
|          | S Hulen St north of I-20 23,  | ,256  | 5 Miles | \$113,449   | 5 Miles | 294,300    |
|          |                               |       |         |             |         |            |