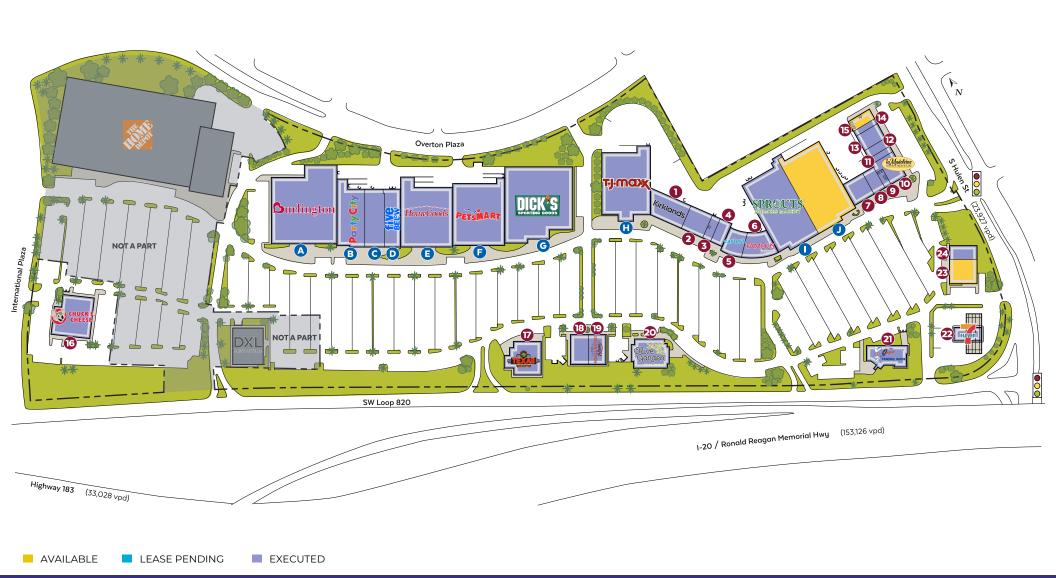

#### Tenant List

| Tenant                       | Address             | SF/Acres |
|------------------------------|---------------------|----------|
| Burlington                   | 4830 SW Loop 820    |          |
| Party City                   | 4826 SW Loop 820    |          |
| Legacy Salon & Spa           | 4824 SW Loop 820    |          |
| Five Below                   | 4820 SW Loop 820    |          |
| HomeGoods                    | 4810 SW Loop 820    |          |
| PetSmart                     | 4800 SW Loop 820    |          |
| Dick's Sporting Goods        | 4740 SW Loop 820    |          |
| T.J.Maxx                     | 4730 SW Loop 820    |          |
| Sprouts Farmers Market       | 4650 SW Loop 820    |          |
| AVAILABLE                    | 4648 SW Loop 820    | 29,549   |
| Kirkland's                   | 4678 SW Loop 820    |          |
| Hand & Stone Massage         | 4670 SW Loop 820    |          |
| SEV Laser                    | 4668 SW Loop 820 #1 |          |
| Glo Tanning                  | 4666 SW Loop 820    |          |
| Carter's                     | 4664 SW Loop 820    |          |
| Famous Footwear              | 4662 SW Loop 820    |          |
| Clothes Mentor               | 4636 SW Loop 820    |          |
| Thai Select                  | 4630 SW Loop 820    |          |
| Keto Kitchen Creations       | 4628 SW Loop 820    |          |
| la Madeleine                 | 4626 SW Loop 820    |          |
| Tropical Smoothie Cafe       | 4620 SW Loop 820    |          |
| 2 Miracle Ear                | 4618 SW Loop 820    |          |
| S Scrubs & Beyond            | 4614 SW Loop 820    |          |
| Love Local Coffee & Art Shop | 4612 SW Loop 820    |          |
| 5 AVAILABLE                  | 4610 SW Loop 820    | 1,924    |
| Chuck E. Cheese              | 4860 SW Loop 820    |          |
| 7 Texas Roadhouse            | 4720 SW Loop 820    |          |
| Ninja Sushi & Grill          | 4714 SW Loop 820    |          |

### Tenant List (Continued)

| Tenant                        | Address          | SF/Acres |
|-------------------------------|------------------|----------|
| 19 Honey Baked Ham            | 4710 SW Loop 820 |          |
| 20 Olive Garden               | 4700 SW Loop 820 |          |
| 21 The Original Pancake House | 4646 SW Loop 820 |          |
| 22 Shell / 7-Eleven           | 4600 SW Loop 820 |          |
| 23 AVAILABLE                  | 4604 SW Loop 820 | 5,475    |
| 24 Nail Pro & Spa             | 4606 SW Loop 820 |          |

AVAILABLE LEASE PENDING EXECUTED

mdickenson@frpltd.com

SW Loop 820 @ S Hulen St in Fort Worth, Texas 76109