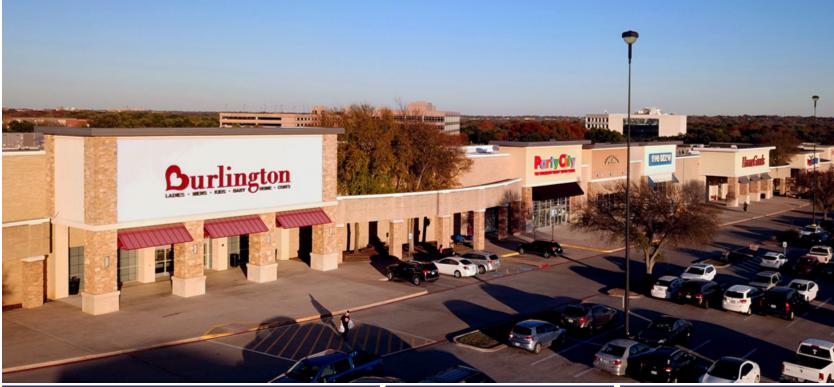

#### Tenant List

| Tenant                       | Address             | SF/Acres |
|------------------------------|---------------------|----------|
| Burlington                   | 4830 SW Loop 820    |          |
| Party City                   | 4826 SW Loop 820    |          |
| Legacy Salon & Spa           | 4824 SW Loop 820    |          |
| Five Below                   | 4820 SW Loop 820    |          |
| HomeGoods                    | 4810 SW Loop 820    |          |
| PetSmart                     | 4800 SW Loop 820    |          |
| Dick's Sporting Goods        | 4740 SW Loop 820    |          |
| T.J.Maxx                     | 4730 SW Loop 820    |          |
| Sprouts Farmers Market       | 4650 SW Loop 820    |          |
| AVAILABLE                    | 4648 SW Loop 820    | 29,549   |
| Kirkland's                   | 4678 SW Loop 820    |          |
| Hand & Stone Massage         | 4670 SW Loop 820    |          |
| SEV Laser                    | 4668 SW Loop 820 #1 |          |
| Glo Tanning                  | 4666 SW Loop 820    |          |
| Carter's                     | 4664 SW Loop 820    |          |
| Famous Footwear              | 4662 SW Loop 820    |          |
| Clothes Mentor               | 4636 SW Loop 820    |          |
| Thai Select                  | 4630 SW Loop 820    |          |
| Keto Kitchen Creations       | 4628 SW Loop 820    |          |
| la Madeleine                 | 4626 SW Loop 820    |          |
| Tropical Smoothie Cafe       | 4620 SW Loop 820    |          |
| 2 Miracle Ear                | 4618 SW Loop 820    |          |
| S Scrubs & Beyond            | 4614 SW Loop 820    |          |
| Love Local Coffee & Art Shop | 4612 SW Loop 820    |          |
| 5 AVAILABLE                  | 4610 SW Loop 820    | 1,924    |
| Chuck E. Cheese              | 4860 SW Loop 820    |          |
| 7 Texas Roadhouse            | 4720 SW Loop 820    |          |
| Ninja Sushi & Grill          | 4714 SW Loop 820    |          |