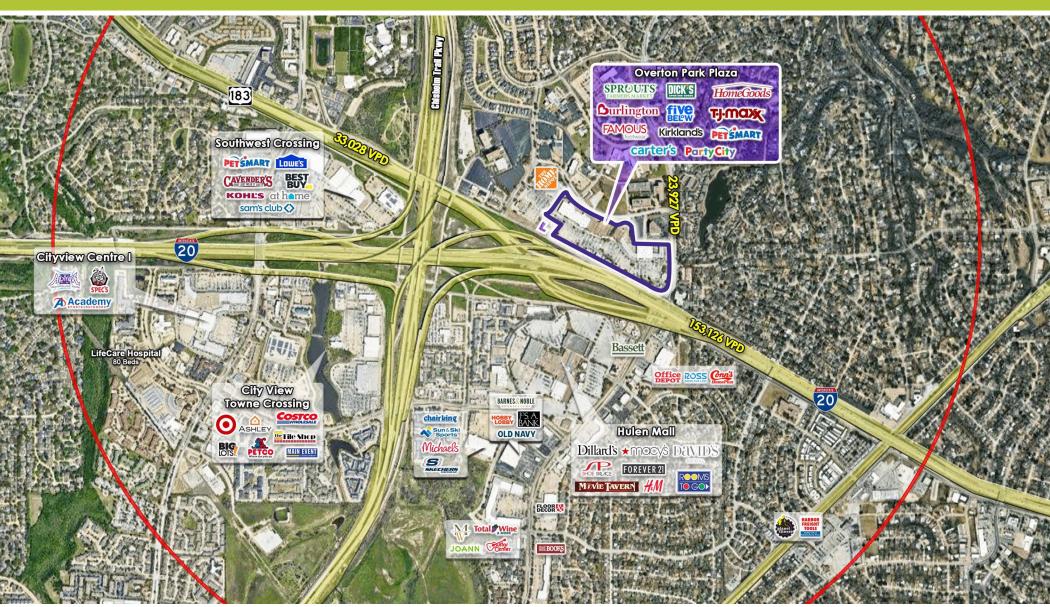

## LOCATED WHERE I-20, LOOP 820, AND HIGHWAY 183 CONNECT

| <b>1</b> | VEHICLES PER DAY              |       | AVE     | RAGE INCOME |         | POPULATION |
|----------|-------------------------------|-------|---------|-------------|---------|------------|
| 2        | I-20 west of S Hulen St       | 3,126 | 1 Mile  | \$165,595   | 1 Mile  | 8,875      |
|          | Highway 183 west of I-20 33,0 | ,028  | 3 Miles | \$110,800   | 3 Miles | 114,145    |
|          | S Hulen St north of I-20 23,  | ,256  | 5 Miles | \$113,449   | 5 Miles | 294,300    |
|          |                               |       |         |             |         |            |

#### Tenant List

| Tenant                       | Address             | SF/Acres |
|------------------------------|---------------------|----------|
| Burlington                   | 4830 SW Loop 820    |          |
| Party City                   | 4826 SW Loop 820    |          |
| Legacy Salon & Spa           | 4824 SW Loop 820    |          |
| Five Below                   | 4820 SW Loop 820    |          |
| HomeGoods                    | 4810 SW Loop 820    |          |
| PetSmart                     | 4800 SW Loop 820    |          |
| Dick's Sporting Goods        | 4740 SW Loop 820    |          |
| T.J.Maxx                     | 4730 SW Loop 820    |          |
| Sprouts Farmers Market       | 4650 SW Loop 820    |          |
| AVAILABLE                    | 4648 SW Loop 820    | 29,549   |
| Kirkland's                   | 4678 SW Loop 820    |          |
| Hand & Stone Massage         | 4670 SW Loop 820    |          |
| SEV Laser                    | 4668 SW Loop 820 #1 |          |
| Glo Tanning                  | 4666 SW Loop 820    |          |
| Carter's                     | 4664 SW Loop 820    |          |
| Famous Footwear              | 4662 SW Loop 820    |          |
| Clothes Mentor               | 4636 SW Loop 820    |          |
| Thai Select                  | 4630 SW Loop 820    |          |
| Keto Kitchen Creations       | 4628 SW Loop 820    |          |
| la Madeleine                 | 4626 SW Loop 820    |          |
| Tropical Smoothie Cafe       | 4620 SW Loop 820    |          |
| 2 Miracle Ear                | 4618 SW Loop 820    |          |
| S Scrubs & Beyond            | 4614 SW Loop 820    |          |
| Love Local Coffee & Art Shop | 4612 SW Loop 820    |          |
| 5 AVAILABLE                  | 4610 SW Loop 820    | 1,924    |
| Chuck E. Cheese              | 4860 SW Loop 820    |          |
| 7 Texas Roadhouse            | 4720 SW Loop 820    |          |
| Ninja Sushi & Grill          | 4714 SW Loop 820    |          |