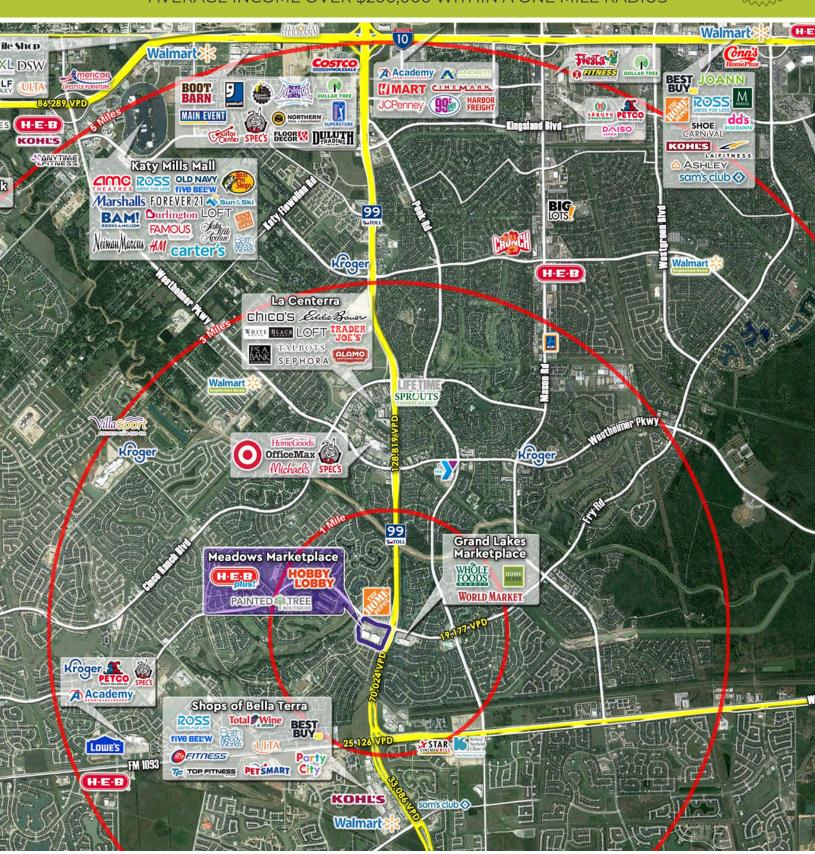

# **▶ MEADOWS MARKETPLACE**

SW Corner of Grand Parkway (Hwy 99) @ Fry Rd in Katy, Texas 77494

## LOCATED IN ONE OF KATY'S MOST AFFLUENT COMMUNITIES

**HOBBY LOBBY** 

PAINTED TREE

| 45 59 1960 ISSN 1960                                                                                                                                                                                                                                                                                                                                                                                                                                                                                                                                                                                                                                                                                                                                                                                                                                                                                                                                                                                                                                                                                                                                                                                                                                                                                                                                                                                                                                                                                                                                                                                                                                                                                                                                                                                                                                                                                                                                                                                                                                                                                                           |
|--------------------------------------------------------------------------------------------------------------------------------------------------------------------------------------------------------------------------------------------------------------------------------------------------------------------------------------------------------------------------------------------------------------------------------------------------------------------------------------------------------------------------------------------------------------------------------------------------------------------------------------------------------------------------------------------------------------------------------------------------------------------------------------------------------------------------------------------------------------------------------------------------------------------------------------------------------------------------------------------------------------------------------------------------------------------------------------------------------------------------------------------------------------------------------------------------------------------------------------------------------------------------------------------------------------------------------------------------------------------------------------------------------------------------------------------------------------------------------------------------------------------------------------------------------------------------------------------------------------------------------------------------------------------------------------------------------------------------------------------------------------------------------------------------------------------------------------------------------------------------------------------------------------------------------------------------------------------------------------------------------------------------------------------------------------------------------------------------------------------------------|
| White and the state of the stat |
| HOUSTON                                                                                                                                                                                                                                                                                                                                                                                                                                                                                                                                                                                                                                                                                                                                                                                                                                                                                                                                                                                                                                                                                                                                                                                                                                                                                                                                                                                                                                                                                                                                                                                                                                                                                                                                                                                                                                                                                                                                                                                                                                                                                                                        |
| WESTPARK TOLLWAY  STORY  TOLLWAY  TOLLW |
| 90 ON TOLLWAY 8 35                                                                                                                                                                                                                                                                                                                                                                                                                                                                                                                                                                                                                                                                                                                                                                                                                                                                                                                                                                                                                                                                                                                                                                                                                                                                                                                                                                                                                                                                                                                                                                                                                                                                                                                                                                                                                                                                                                                                                                                                                                                                                                             |

| Grand Parkway (Hwy 99) north of Fry Road | 128,819 |
|------------------------------------------|---------|
| Grand Parkway (Hwy 99) south of Fry Road | 70,024  |
| Fry Rd west of Grand Parkway / Hwy 99    | 38,206  |
| Fry Road east of Grand Parkway (Hwy 99)  | 19,177  |
|                                          |         |

**VEHICLES PER DAY** 

| AVERAGE INCOME |           | POPULATION |         |
|----------------|-----------|------------|---------|
| 1 Mile         | \$203,455 | 1 Mile     | 13,781  |
| 3 Miles        | \$169,884 | 3 Miles    | 116,726 |
| 5 Miles        | \$159,141 | 5 Miles    | 279,874 |
|                |           |            |         |

## MEADOWS MARKETPLACE

SW Corner of Grand Parkway (Hwy 99) @ Fry Rd in Katy, Texas 77494

AVERAGE INCOME OVER \$200,000 WITHIN A ONE MILE RADIUS