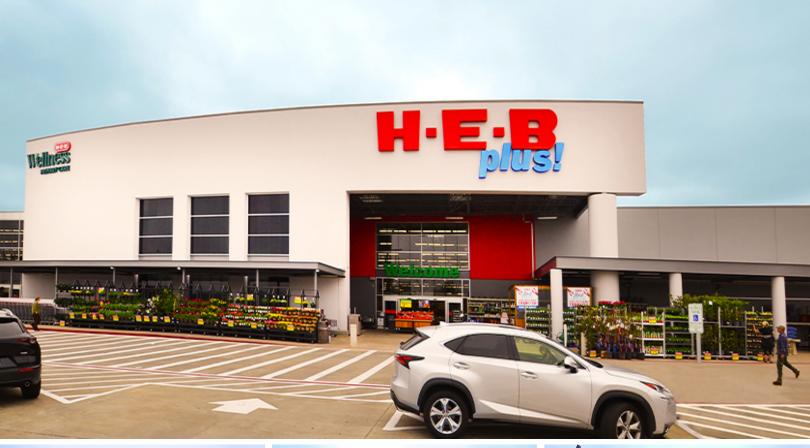

# **▶ MEADOWS MARKETPLACE**

SW Corner of Grand Parkway (Hwy 99) @ Fry Rd in Katy, Texas 77494

# 1,400 SF

| Tan | ant | Ηi | ct |
|-----|-----|----|----|

| Tenant List              |                 |          |  |
|--------------------------|-----------------|----------|--|
| Tenant                   | Address         | SF/Acres |  |
| A H-E-B                  | 6711 S Fry      |          |  |
| B Hobby Lobby            | 6811 S Fry      |          |  |
| C Painted Tree Boutiques | 6729 S Fry      |          |  |
| 1 Emler Swim School      | 6823 S Fry #200 |          |  |
| 2 AVAILABLE              | 6823 S Fry #100 | 1,400    |  |
| 3 Pak Mail               | 6725 S Fry #700 |          |  |
| 4 New Gen Dental         | 6725 S Fry #600 |          |  |
| 5 The Joint              | 6725 S Fry #500 |          |  |
| 6 M-Eye Vision           | 6725 S Fry #400 |          |  |
| 7 Supercuts              | 6725 S Fry #100 |          |  |
| Available Lease Pend     | ding Executed   |          |  |