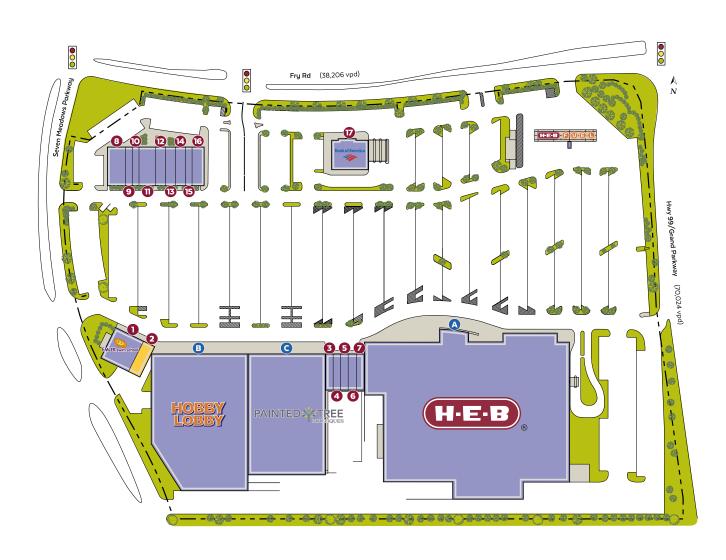

# 1,400 SF

| Tan | ant | Ηi | ct |
|-----|-----|----|----|

| Tenant List              |                 |          |  |
|--------------------------|-----------------|----------|--|
| Tenant                   | Address         | SF/Acres |  |
| A H-E-B                  | 6711 S Fry      |          |  |
| B Hobby Lobby            | 6811 S Fry      |          |  |
| C Painted Tree Boutiques | 6729 S Fry      |          |  |
| 1 Emler Swim School      | 6823 S Fry #200 |          |  |
| 2 AVAILABLE              | 6823 S Fry #100 | 1,400    |  |
| 3 Pak Mail               | 6725 S Fry #700 |          |  |
| 4 New Gen Dental         | 6725 S Fry #600 |          |  |
| 5 The Joint              | 6725 S Fry #500 |          |  |
| 6 M-Eye Vision           | 6725 S Fry #400 |          |  |
| 7 Supercuts              | 6725 S Fry #100 |          |  |
| Available Lease Pend     | ding Executed   |          |  |

### Tenant List (continued)

| renant List ( Continued ) |                          |                  |          |
|---------------------------|--------------------------|------------------|----------|
|                           | Tenant                   | Address          | SF/Acres |
|                           | 8 Banfield Pet Hospital  | 6825 S Fry #1500 |          |
|                           | 9 European Wax Center    | 6825 S Fry #1300 |          |
|                           | 10 Family Clinic         | 6825 S Fry #1200 |          |
|                           | 11 MOD Pizza             | 6825 S Fry #1100 |          |
|                           | 12 Pei Wei Asian Kitchen | 6825 S Fry #900  |          |
|                           | 13 AT&T                  | 6825 S Fry #600  |          |
|                           | 14 The Egg Shack         | 6825 S Fry #500  |          |
|                           | 15 uBreakiFix            | 6825 S Fry #300  |          |
|                           | 16 Main Squeeze Juice Co | 6825 S Fry #100  |          |
|                           | 17 Bank of America       | 6801 S Fry       |          |
|                           |                          |                  |          |
|                           |                          |                  |          |