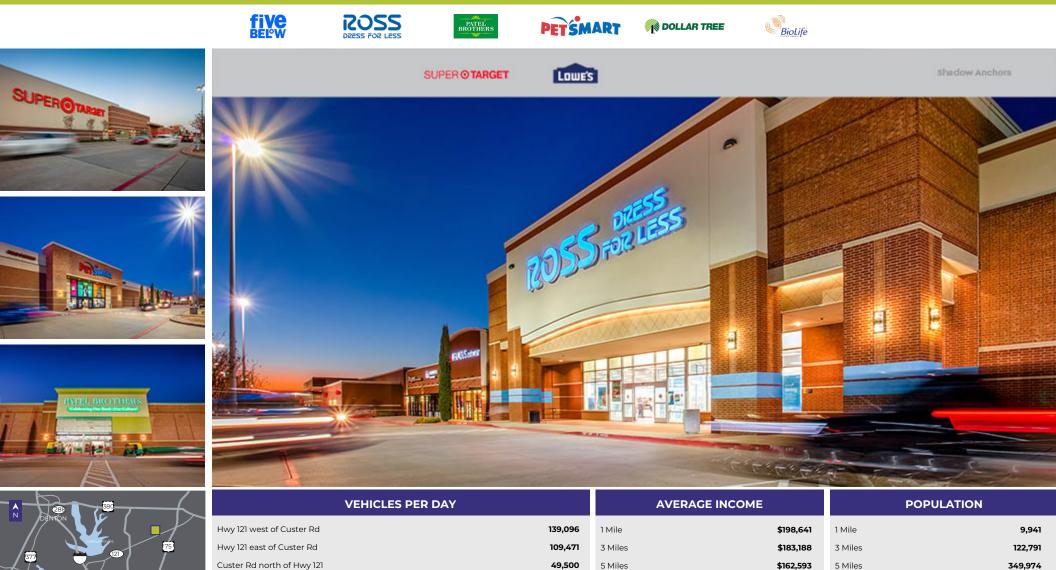

NE Corner of Hwy 121 (Sam Rayburn Tollway) @ Custer Rd in McKinney, Texas 75070

# FOR DETAILED DEMOGRAPHICS VISIT frpltd.com/properties/mckinney-towne-crossing

| Lat/Lon: 33.1276/-96.7313                             |           |           |           |
|-------------------------------------------------------|-----------|-----------|-----------|
| McKinney Towne Crossing                               | 1 mi      | 3 mi      | 5 mi      |
| McKinney, TX 75070                                    | radius    | radius    | radius    |
| Population                                            |           |           |           |
| 2023 Estimated Population                             | 9,941     | 122,791   | 349,974   |
| 2028 Projected Population                             | 11,307    | 135,750   | 384,200   |
| 2020 Census Population                                | 8,703     | 115,023   | 328,596   |
| 2010 Census Population                                | 5,776     | 75,533    | 247,601   |
| Projected Annual Growth 2023 to 2028                  | 2.7%      | 2.1%      | 2.0%      |
| Historical Annual Growth 2010 to 2023                 | 5.5%      | 4.8%      | 3.2%      |
| 2023 Median Age                                       | 35.9      | 35.6      | 36.3      |
| Households                                            |           |           |           |
| 2023 Estimated Households                             | 3,502     | 43,806    | 127,282   |
| 2028 Projected Households                             | 4,222     | 51,186    | 147,542   |
| 2020 Census Households                                | 3,079     | 40,455    | 117,750   |
| 2010 Census Households                                | 1,868     | 25,789    | 87,994    |
| Projected Annual Growth 2023 to 2028                  | 4.1%      | 3.4%      | 3.29      |
| Historical Annual Growth 2010 to 2023                 | 6.7%      | 5.4%      | 3.49      |
| Race and Ethnicity                                    |           |           |           |
| 2023 Estimated White                                  | 48.3%     | 46.0%     | 50.8%     |
| 2023 Estimated Black or African American              | 9.3%      | 10.3%     | 11.19     |
| 2023 Estimated Asian or Pacific Islander              | 33.3%     | 34.1%     | 27.0%     |
| 2023 Estimated American Indian or Native Alaskan      | 0.3%      | 0.3%      | 0.49      |
| 2023 Estimated Other Races                            | 8.8%      | 9.2%      | 10.7%     |
| 2023 Estimated Hispanic                               | 9.0%      | 9.2%      | 11.2%     |
| ncome                                                 |           |           |           |
| 2023 Estimated Average Household Income               | \$198,641 | \$183,188 | \$162,593 |
| 2023 Estimated Median Household Income                | \$203,807 | \$160,192 | \$141,670 |
| 2023 Estimated Per Capita Income                      | \$69,976  | \$65,353  | \$59,146  |
| Education (Age 25+)                                   |           |           |           |
| 2023 Estimated Elementary (Grade Level 0 to 8)        | 0.1%      | 1.7%      | 2.19      |
| 2023 Estimated Some High School (Grade Level 9 to 11) | 0.9%      | 1.7%      | 1.9%      |
| 2023 Estimated High School Graduate                   | 10.9%     | 9.6%      | 10.8%     |
| 2023 Estimated Some College                           | 13.9%     | 14.3%     | 15.3%     |
| 2023 Estimated Associates Degree Only                 | 5.1%      | 6.0%      | 6.99      |
| 2023 Estimated Bachelors Degree Only                  | 34.7%     | 36.6%     | 37.2%     |
| 2023 Estimated Graduate Degree                        | 34.4%     | 30.1%     | 25.9%     |
| Business                                              |           |           |           |
| 2023 Estimated Total Businesses                       | 580       | 5,207     | 17,13     |
| 2023 Estimated Total Employees                        | 2,893     | 25,957    | 104,958   |
| 2023 Estimated Employee Population per Business       | 5.0       | 5.0       | 6.        |
| 2023 Estimated Residential Population per Business    | 17.1      | 23.6      | 20.4      |