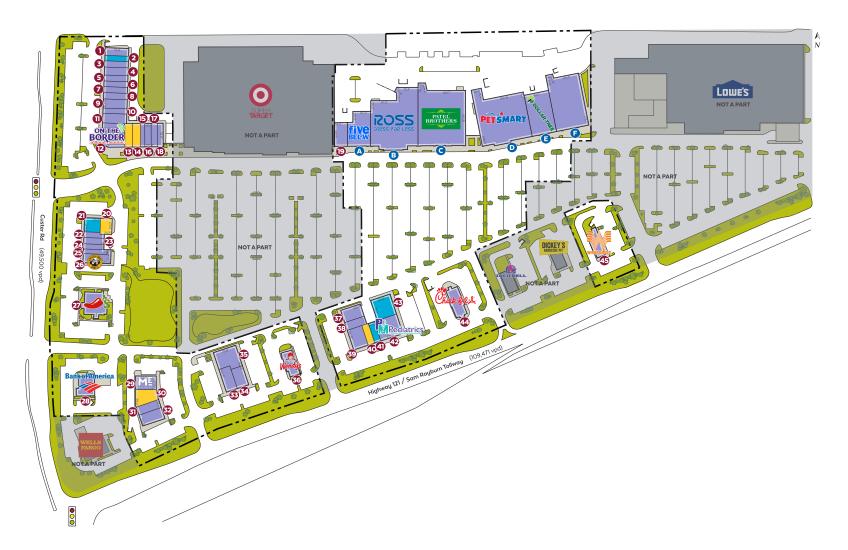

#### Tenant List

| Tenant                           | Address               | SF/Acres | Tena    |
|----------------------------------|-----------------------|----------|---------|
| A 🔲 Five Below                   | 8720 Hwy 121 #120     |          | 23 🔲 Fe |
| B 🔲 Ross Dress for Less          | 8720 Hwy 121 #116     |          | 24 🔲 W  |
| C Patel Brothers                 | 8720 Hwy 121 #112     |          | 25 🔲 E  |
| D PetSmart                       | 8676 Hwy 121 #108     |          | 26 🔲 Ei |
| E 🔲 Dollar Tree                  | 8676 Hwy 121 #104     |          | 27 🔲 C  |
| F 📃 BioLife Plasma Services      | 8676 Hwy 121 #100     |          | 28 🔲 B  |
| 1 🔲 Durkin's Pizza               | 8930 Hwy 121 #A594    |          | 29 🔲 M  |
| 2 Lease Pending                  | 8930 Hwy 121          |          | 30 🔲 A  |
| 3 📕 F&F Japanese Grill           | 8930 Hwy 121 #586     |          | 31 🔲 E  |
| 4 🔲 Gideon Math & Reading Center | 8930 Hwy 121 #578     |          | 32 🔲 Te |
| 5 🔲 Cinnaholic                   | 8930 Hwy 121 #570     |          | 33 🔲 M  |
| 6 🔲 Marble Slab Creamery         | 8930 Hwy 121 #568     |          | 34 🔲 T- |
| 7 🔲 Delish Bubble Tea            | 8930 Hwy 121 #A564    |          | 35 📃 H  |
| 8 🔲 Sushi Box                    | 8930 Hwy 121 #562     |          | 36 🔲 V  |
| 9 🔲 Deluxe Nail Salon            | 8930 Hwy 121 #554     |          | 37 🔲 Q  |
| 10 Sport Clips                   | 8930 Hwy 121 #546     |          | 38 🔲 C  |
| 11 📃 Leslie's Pool Supplies      | 8930 Hwy 121 #538     |          | 39 🔲 V  |
| 12 🔲 On The Border               | 8930 Hwy 121 #530     |          | 40 🗌 A  |
| 13 🔲 AVAILABLE                   | 8930 Hwy 121 #520     | 1,926    | 41 📘 Le |
| 14 🔲 AVAILABLE                   | 8930 Hwy 121 #516     | 2,423    | 42 🔲 P  |
| 15 🔲 All About Fashion           | 8930 Hwy 121 #510     |          | 43 📃 Lo |
| 16 🔲 Game Over Videogames        | 8930 Hwy 121 #508     |          | 44 🗖 C  |
| 17 📃 Deka Lash                   | 8930 Hwy 121 #504     |          | 45 🔲 V  |
| 18 🔲 GNC                         | 8930 Hwy 121 #500     |          |         |
| 19 📕 Farm2Cook                   | 8720 Hwy 121 #126     |          |         |
| 20 AVAILABLE                     | 7645 S Custer Rd #452 | 2,057    |         |
| 21 📃 Lease Pending               | 7645 S Custer Rd #444 |          |         |
| 22 🔄 Great Clips                 | 7645 S Custer Rd #436 |          |         |
|                                  |                       |          |         |

#### Tenant List (Continued)

| enant                    | Address                                                                                                                                                                                                                                                                                                                                                                                    | SF/Acres                                                                                                                                                                                                                                                                                                                                                                                                                                                                                                                                                                                                                                                                                                                                                                                                                                                                                                                                                                                                                                                                                                                                                                                                                                                  |
|--------------------------|--------------------------------------------------------------------------------------------------------------------------------------------------------------------------------------------------------------------------------------------------------------------------------------------------------------------------------------------------------------------------------------------|-----------------------------------------------------------------------------------------------------------------------------------------------------------------------------------------------------------------------------------------------------------------------------------------------------------------------------------------------------------------------------------------------------------------------------------------------------------------------------------------------------------------------------------------------------------------------------------------------------------------------------------------------------------------------------------------------------------------------------------------------------------------------------------------------------------------------------------------------------------------------------------------------------------------------------------------------------------------------------------------------------------------------------------------------------------------------------------------------------------------------------------------------------------------------------------------------------------------------------------------------------------|
| FedEx Office             | 7645 S Custer Rd #428                                                                                                                                                                                                                                                                                                                                                                      |                                                                                                                                                                                                                                                                                                                                                                                                                                                                                                                                                                                                                                                                                                                                                                                                                                                                                                                                                                                                                                                                                                                                                                                                                                                           |
| Wingstop                 | 7645 S Custer Rd #420                                                                                                                                                                                                                                                                                                                                                                      |                                                                                                                                                                                                                                                                                                                                                                                                                                                                                                                                                                                                                                                                                                                                                                                                                                                                                                                                                                                                                                                                                                                                                                                                                                                           |
| European Wax Center      | 7645 S Custer Rd #410                                                                                                                                                                                                                                                                                                                                                                      |                                                                                                                                                                                                                                                                                                                                                                                                                                                                                                                                                                                                                                                                                                                                                                                                                                                                                                                                                                                                                                                                                                                                                                                                                                                           |
| Einstein Bros Bagels     | 7645 S Custer Rd #400                                                                                                                                                                                                                                                                                                                                                                      |                                                                                                                                                                                                                                                                                                                                                                                                                                                                                                                                                                                                                                                                                                                                                                                                                                                                                                                                                                                                                                                                                                                                                                                                                                                           |
| Chili's Grill & Bar      | 7675 S Custer Rd                                                                                                                                                                                                                                                                                                                                                                           |                                                                                                                                                                                                                                                                                                                                                                                                                                                                                                                                                                                                                                                                                                                                                                                                                                                                                                                                                                                                                                                                                                                                                                                                                                                           |
| Bank of America          | 7775 S Custer Rd                                                                                                                                                                                                                                                                                                                                                                           |                                                                                                                                                                                                                                                                                                                                                                                                                                                                                                                                                                                                                                                                                                                                                                                                                                                                                                                                                                                                                                                                                                                                                                                                                                                           |
| Massage Envy             | 8950 Hwy 121 #340                                                                                                                                                                                                                                                                                                                                                                          |                                                                                                                                                                                                                                                                                                                                                                                                                                                                                                                                                                                                                                                                                                                                                                                                                                                                                                                                                                                                                                                                                                                                                                                                                                                           |
| AVAILABLE                | 8950 Hwy 121 #330                                                                                                                                                                                                                                                                                                                                                                          | 3,331                                                                                                                                                                                                                                                                                                                                                                                                                                                                                                                                                                                                                                                                                                                                                                                                                                                                                                                                                                                                                                                                                                                                                                                                                                                     |
| EggMania                 | 8950 Hwy 121 #310                                                                                                                                                                                                                                                                                                                                                                          |                                                                                                                                                                                                                                                                                                                                                                                                                                                                                                                                                                                                                                                                                                                                                                                                                                                                                                                                                                                                                                                                                                                                                                                                                                                           |
| Texas Paint              | 8950 Hwy 121 #300                                                                                                                                                                                                                                                                                                                                                                          |                                                                                                                                                                                                                                                                                                                                                                                                                                                                                                                                                                                                                                                                                                                                                                                                                                                                                                                                                                                                                                                                                                                                                                                                                                                           |
| Monarch Dental           | 8910 Hwy 121 #210                                                                                                                                                                                                                                                                                                                                                                          |                                                                                                                                                                                                                                                                                                                                                                                                                                                                                                                                                                                                                                                                                                                                                                                                                                                                                                                                                                                                                                                                                                                                                                                                                                                           |
| T-Mobile                 | 8910 Hwy 121 #200                                                                                                                                                                                                                                                                                                                                                                          |                                                                                                                                                                                                                                                                                                                                                                                                                                                                                                                                                                                                                                                                                                                                                                                                                                                                                                                                                                                                                                                                                                                                                                                                                                                           |
| Honest Restaurant        | 8910 Hwy 121 #220                                                                                                                                                                                                                                                                                                                                                                          |                                                                                                                                                                                                                                                                                                                                                                                                                                                                                                                                                                                                                                                                                                                                                                                                                                                                                                                                                                                                                                                                                                                                                                                                                                                           |
| Wendy's                  | 8904 Hwy 121                                                                                                                                                                                                                                                                                                                                                                               |                                                                                                                                                                                                                                                                                                                                                                                                                                                                                                                                                                                                                                                                                                                                                                                                                                                                                                                                                                                                                                                                                                                                                                                                                                                           |
| Qahwah House             | 8880 Hwy 121 #164                                                                                                                                                                                                                                                                                                                                                                          |                                                                                                                                                                                                                                                                                                                                                                                                                                                                                                                                                                                                                                                                                                                                                                                                                                                                                                                                                                                                                                                                                                                                                                                                                                                           |
| Craig Ranch Chiropractic | 8880 Hwy 121 #152                                                                                                                                                                                                                                                                                                                                                                          |                                                                                                                                                                                                                                                                                                                                                                                                                                                                                                                                                                                                                                                                                                                                                                                                                                                                                                                                                                                                                                                                                                                                                                                                                                                           |
| Visionworks              | 8880 Hwy 121 #140                                                                                                                                                                                                                                                                                                                                                                          |                                                                                                                                                                                                                                                                                                                                                                                                                                                                                                                                                                                                                                                                                                                                                                                                                                                                                                                                                                                                                                                                                                                                                                                                                                                           |
| AVAILABLE                | 8880 Hwy 121 #134                                                                                                                                                                                                                                                                                                                                                                          | 1,589                                                                                                                                                                                                                                                                                                                                                                                                                                                                                                                                                                                                                                                                                                                                                                                                                                                                                                                                                                                                                                                                                                                                                                                                                                                     |
| Lease Pending            | 8880 Hwy 121 #128                                                                                                                                                                                                                                                                                                                                                                          |                                                                                                                                                                                                                                                                                                                                                                                                                                                                                                                                                                                                                                                                                                                                                                                                                                                                                                                                                                                                                                                                                                                                                                                                                                                           |
| PM Pediatrics            | 8880 Hwy 121 #118                                                                                                                                                                                                                                                                                                                                                                          |                                                                                                                                                                                                                                                                                                                                                                                                                                                                                                                                                                                                                                                                                                                                                                                                                                                                                                                                                                                                                                                                                                                                                                                                                                                           |
| Lease Pending            | 8880 Hwy 121 #100                                                                                                                                                                                                                                                                                                                                                                          |                                                                                                                                                                                                                                                                                                                                                                                                                                                                                                                                                                                                                                                                                                                                                                                                                                                                                                                                                                                                                                                                                                                                                                                                                                                           |
| Chick-Fil-A              | 8700 Hwy 121                                                                                                                                                                                                                                                                                                                                                                               |                                                                                                                                                                                                                                                                                                                                                                                                                                                                                                                                                                                                                                                                                                                                                                                                                                                                                                                                                                                                                                                                                                                                                                                                                                                           |
| Whataburger              | 8608 Hwy 121                                                                                                                                                                                                                                                                                                                                                                               |                                                                                                                                                                                                                                                                                                                                                                                                                                                                                                                                                                                                                                                                                                                                                                                                                                                                                                                                                                                                                                                                                                                                                                                                                                                           |
|                          | enant<br>FedEx Office<br>Wingstop<br>European Wax Center<br>Einstein Bros Bagels<br>Chili's Grill & Bar<br>Bank of America<br>Massage Envy<br>AVAILABLE<br>EggMania<br>Texas Paint<br>Monarch Dental<br>T-Mobile<br>Honest Restaurant<br>Wendy's<br>Qahwah House<br>Craig Ranch Chiropractic<br>Visionworks<br>AVAILABLE<br>Lease Pending<br>PM Pediatrics<br>Lease Pending<br>Chick-Fil-A | FedEx Office         7645 S Custer Rd #428           Wingstop         7645 S Custer Rd #420           European Wax Center         7645 S Custer Rd #410           Einstein Bros Bagels         7645 S Custer Rd #400           Chill's Grill & Bar         7675 S Custer Rd           Bank of America         7775 S Custer Rd           Massage Envy         8950 Hwy 121 #340           AVAILABLE         8950 Hwy 121 #300           EggMania         8950 Hwy 121 #300           Texas Paint         8950 Hwy 121 #200           Monarch Dental         8910 Hwy 121 #200           Honest Restaurant         8910 Hwy 121 #200           Wendy's         8800 Hwy 121 #164           Qahwah House         8880 Hwy 121 #164           Craig Ranch Chiropractic         8880 Hwy 121 #140           AVAILABLE         8880 Hwy 121 #164           Lease Pending         8880 Hwy 121 #134           PM Pediatrics         8880 Hwy 121 #134           Lease Pending         8880 Hwy 121 #130           PM Pediatrics         8880 Hwy 121 #136           Lease Pending         8880 Hwy 121 #136           Lease Pending         8880 Hwy 121 #136           Lease Pending         8880 Hwy 121 #130           Lease Pending         8880 Hwy 121 #1 |

AVAILABLE

LEASE PENDING EXECUTED