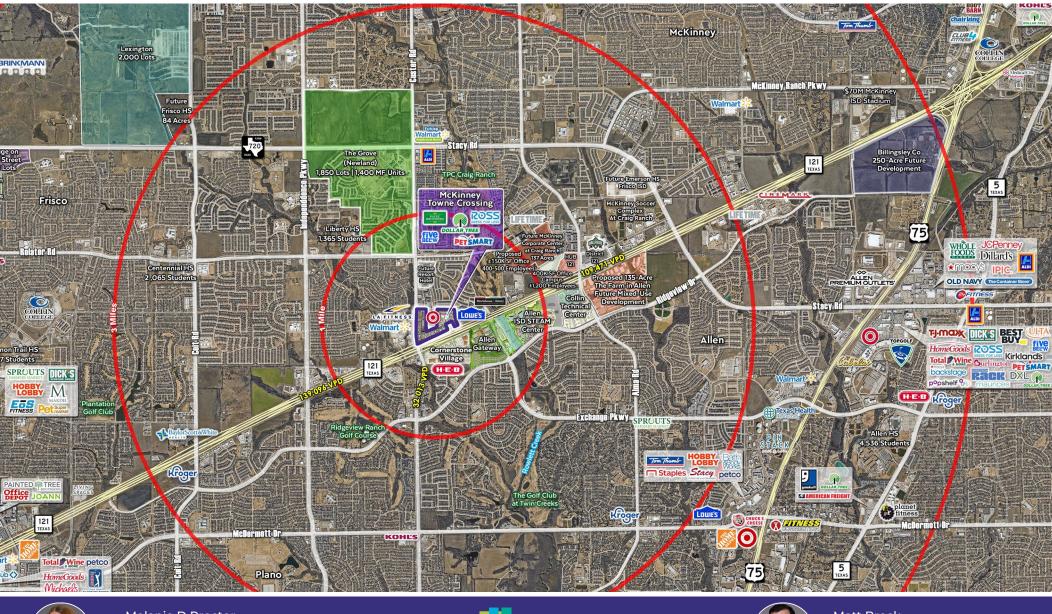

### LOCATED WITHIN BOOMING COMMERCIAL & RESIDENTIAL AREA

### AT THE ENTRANCE TO CRAIG RANCH WITH ABOUT 6,700 HOMESITES

Melanie D Proctor

Matt Brock

 $\bowtie$ 

713-693-1406

mbrock@frpltd.com

NE Corner of Hwy 121 (Sam Rayburn Tollway) @ Custer Rd in McKinney, Texas 75070