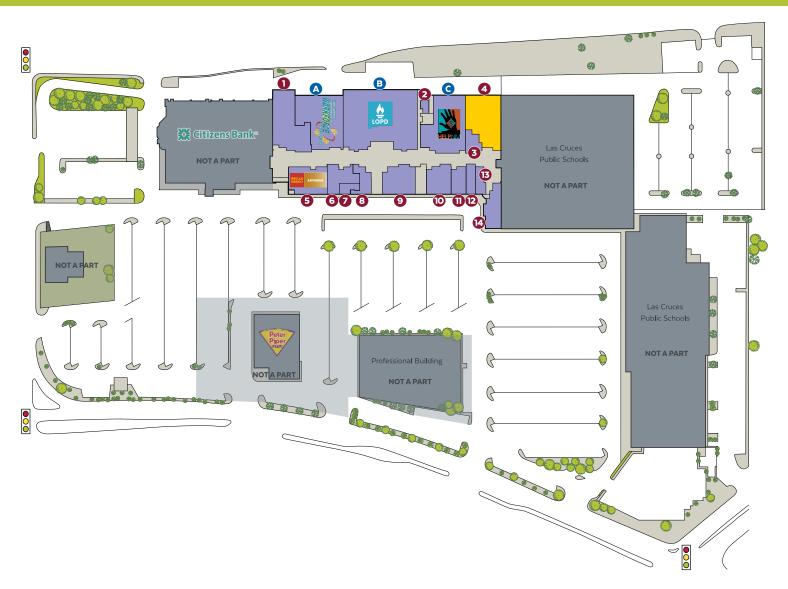

## Tenant List

| Terrarit List                       |                      |          |  |  |  |
|-------------------------------------|----------------------|----------|--|--|--|
| Tenant                              | Address              | SF/Acres |  |  |  |
| A Department of Workforce Solutions | 505 S Main St #115   |          |  |  |  |
| B NM Public Defender                | 505 S Main St #121   |          |  |  |  |
| C Help-New Mexico                   | 505 S Main St #141   |          |  |  |  |
| 1 NM Regulations and Licensing      | 505 S Main St #103   |          |  |  |  |
| 2 GC Consulting                     | 505 S Main St #129   |          |  |  |  |
| 3 Positive Innovations              | 505 S Main St #149-A |          |  |  |  |
| 4 AVAILABLE                         | 505 S Main St #149   | 5,526    |  |  |  |
| 5 Wells Fargo Advisors              | 505 S Main St #126   |          |  |  |  |

## Tenant List (continued)

| renant List ( continued ) |                                         |                      |          |  |
|---------------------------|-----------------------------------------|----------------------|----------|--|
|                           | Tenant                                  | Address              | SF/Acres |  |
|                           | 6 SCORE                                 | 505 S Main St #125   |          |  |
|                           | 7 General Services Administration       | 505 S Main St #114   |          |  |
|                           | 8 Raxis Engineering                     | 505 S Main St #118   |          |  |
|                           | 9 Kindred at Home                       | 505 S Main St #132-B |          |  |
|                           | 10 Nevcam                               | 505 S Main St #134   |          |  |
|                           | 11 NM Division of Vocational Rehabilita | 505 S Main St #142   |          |  |
|                           | 12 Farmers Insurance                    | 505 S Main St #145   |          |  |
|                           | 13 Quantum Home Care                    | 505 S Main St #148   |          |  |
|                           | 14 New Mexico Commission for the Blind  | 505 S Main St #150   |          |  |
|                           |                                         |                      |          |  |