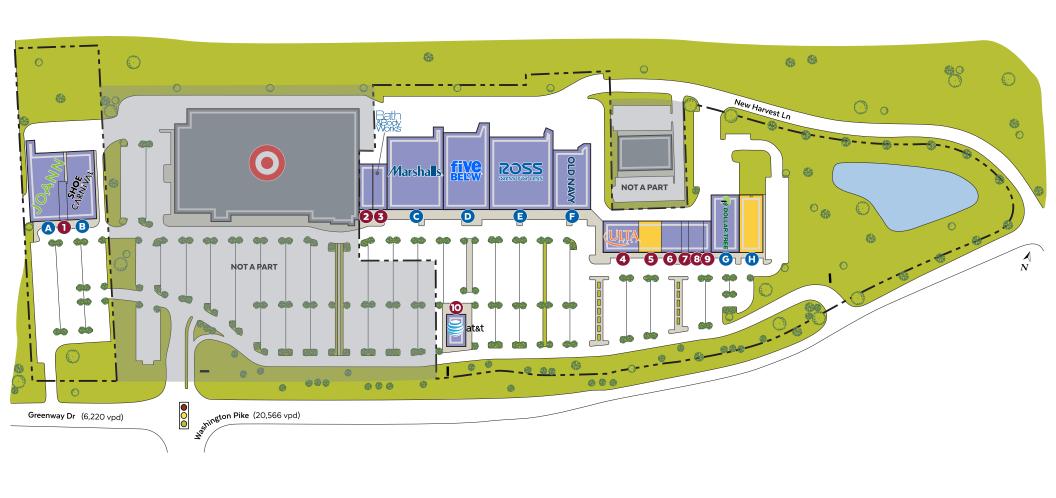

#### Tenant List

| Tenant List                  |                      |          |
|------------------------------|----------------------|----------|
| Tenant                       | Address              | SF/Acres |
| A Joann                      | 4627 Greenway Dr     |          |
| B Shoe Carnival              | 4643 Greenway Dr     |          |
| C Marshalls                  | 5425 Washington Pike |          |
| D Five Below                 | 5433 Washington Pike |          |
| E Ross Dress for Less        | 5439 Washington Pike |          |
| F Old Navy                   | 5445 Washington Pike |          |
| G Dollar Tree                | 5483 Washington Pike |          |
| H  AVAILABLE                 | (Proposed)           | 9,500    |
| 1 Benchmark Physical Therapy | 4635 Greenway Dr     |          |
| 2 Lens Crafters              | 5415 Washington Pike |          |
| 3 Bath & Body Works          | 5417 Washington Pike |          |
| 4 Ulta                       | 5449 Washington Pike |          |
| 5 AVAILABLE                  | 5451 Washington Pike | 4,363    |
| 6 China Wok Buffet           | 5453 Washington Pike |          |
| 7 Sport Clips                | 5469 Washington Pike |          |
| 8 Noire the Nail Bar         | 5475 Washington Pike |          |
| 9 Sally Beauty Supply        | 5479 Washington Pike |          |
| 10 AT&T                      | 5429 Washington Pike |          |
|                              |                      |          |