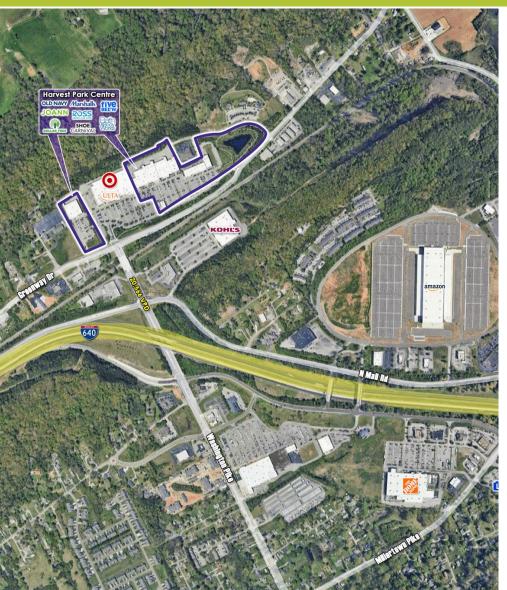

ke |          |
| 3 Bath & Body Works          | 5417 Washington Pike |          |
| 4 Ulta                       | 5449 Washington Pike |          |
| 5 AVAILABLE                  | 5451 Washington Pike | 4,363    |
| 6 China Wok Buffet           | 5453 Washington Pike |          |
| 7 Sport Clips                | 5469 Washington Pike |          |
| 8 Noire the Nail Bar         | 5475 Washington Pike |          |
| 9 Sally Beauty Supply        | 5479 Washington Pike |          |
| 10 AT&T                      | 5429 Washington Pike |          |
|                              |                      |          |



AVAILABLE

LEASE PENDING













Washington Pike @ Greenway Dr in Knoxville, Tennessee 37918



# FOR DETAILED DEMOGRAPHICS VISIT frpltd.com/properties/harvest-park-centre



| riar vest park seriere                                |           |          |          |
|-------------------------------------------------------|-----------|----------|----------|
| Lat/Lon: 36.0372/-83.8869                             |           |          |          |
| Harvest Park Centre                                   | 1 mi      | 5 mi     | 15 mi    |
| Knoxville, TN 37918                                   | radius    | radius   | radius   |
| Population                                            |           |          |          |
| 2023 Estimated Population                             | 2,988     | 109,629  | 487,697  |
| 2028 Projected Population                             | 3,029     | 113,095  | 503,234  |
| 2020 Census Population                                | 2,89