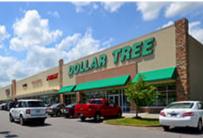

#### Tenant List

| Tenant List                  |                      |          |
|------------------------------|----------------------|----------|
| Tenant                       | Address              | SF/Acres |
| A Joann                      | 4627 Greenway Dr     |          |
| B Shoe Carnival              | 4643 Greenway Dr     |          |
| C Marshalls                  | 5425 Washington Pike |          |
| D Five Below                 | 5433 Washington Pike |          |
| E Ross Dress for Less        | 5439 Washington Pike |          |
| F Old Navy                   | 5445 Washington Pike |          |
| G Dollar Tree                | 5483 Washington Pike |          |
| H  AVAILABLE                 | (Proposed)           | 9,500    |
| 1 Benchmark Physical Therapy | 4635 Greenway Dr     |          |
| 2 Lens Crafters              | 5415 Washington Pike |          |
| 3 Bath & Body Works          | 5417 Washington Pike |          |
| 4 Ulta                       | 5449 Washington Pike |          |
| 5 AVAILABLE                  | 5451 Washington Pike | 4,363    |
| 6 China Wok Buffet           | 5453 Washington Pike |          |
| 7 Sport Clips                | 5469 Washington Pike |          |
| 8 Noire the Nail Bar         | 5475 Washington Pike |          |
| 9 Sally Beauty Supply        | 5479 Washington Pike |          |
| 10 AT&T                      | 5429 Washington Pike |          |
|                              |                      |          |