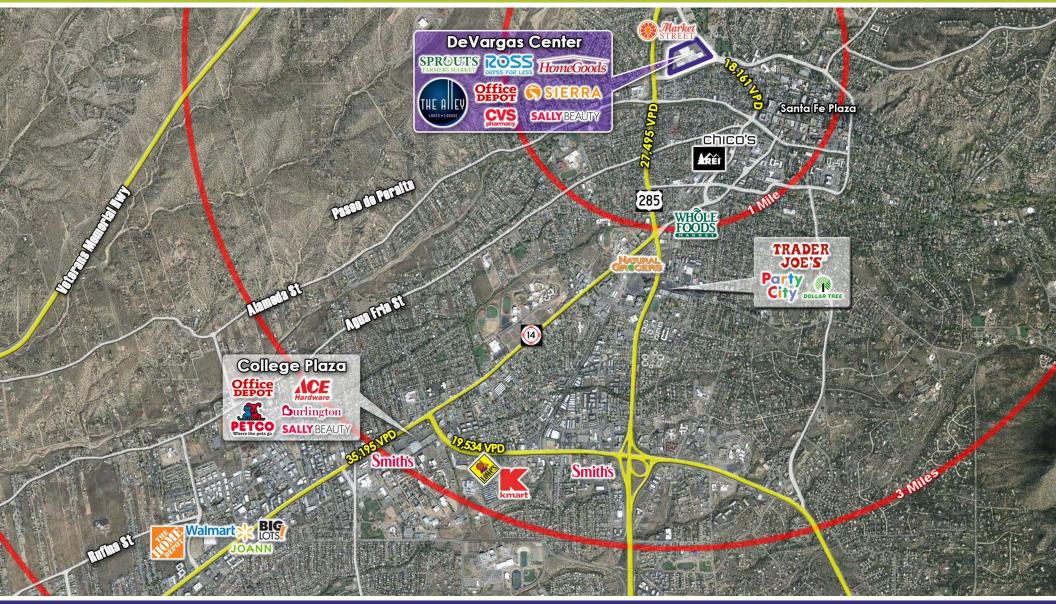

## SHADOW ANCHORED BY 2ND HIGHEST SALES GROCER IN SANTA FE

Office DEPOT

| -                      |       |      |
|------------------------|-------|------|
| $\Delta \omega \Delta$ | Mark  | of   |
| 13.51                  | CTREE | C.F. |
| W                      | SIKEE | . 1  |

Shadow Anchors

| Trail | Н |
|-------|---|
|       | G |
|       | Ρ |
|       |   |

| VEHICLES PER DAT                       |
|----------------------------------------|
| Highway 285 south of Sabino St         |
| Guadalupe St south of Paseo De Peralta |
| Paseo De Peralta east of Highway 285   |
| Paseo De Peralta east of Highway 285   |

Katy Fitzgerald

**505-660-5911** 

27,495 18,161 10,968

N Guadalupe St @ Paseo De Peralta in Santa Fe, New Mexico 87501