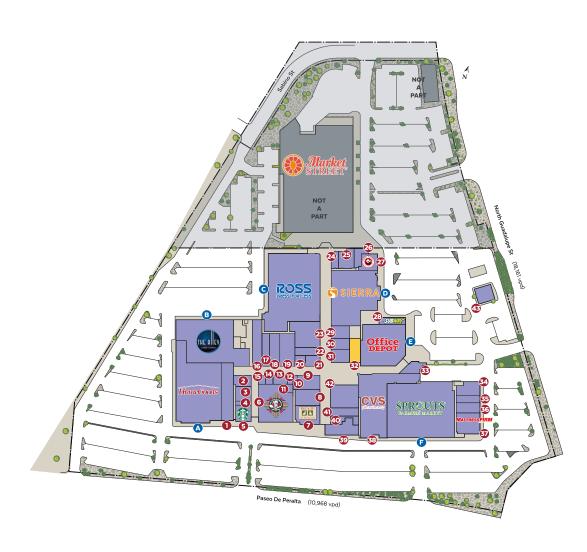

# 2,017 SF

AVAILABLE

LEASE PENDING

EXECUTED

N Guadalupe St @ Paseo De Peralta in Santa Fe, New Mexico 87501

# 2,017 SF

#### Tenant List

| Tenant                          | Address                 | SF/Acres |
|---------------------------------|-------------------------|----------|
| A HomeGoods                     | 153 Paseo de Peralta    |          |
| B The Alley                     | 153 Paseo de Peralta    |          |
| C Ross Dress for Less           | 522 N Guadalupe St      |          |
| D Sierra                        | 542 N Guadalupe St      |          |
| E Office Depot                  | 562 N Guadalupe St      |          |
| F Sprouts Farmers Market        | 199A Paseo de Peralta   |          |
| J Douglas Design                | Paseo de Peralta        |          |
| 2 Pixel Images                  | 197 Paseo de Peralta    |          |
| 3 On Your Feet                  | 189 Paseo de Peralta    |          |
| 4 Roots in Santa Fe             | 191A Paseo de Peralta   |          |
| 5 Starbucks                     | 191 Paseo de Peralta    |          |
| 6 Dr. Field Goods               | 187 Paseo de Peralta    |          |
| 7 Teca Tu Pet Emporium          | 165 Paseo de Peralta    |          |
| B Pandora's                     | 173 Paseo de Peralta    |          |
| 9 Kioti Clothing                | 564 N Guadalupe St      |          |
| IO Santa Fe Pens                | 179 Paseo de Peralta #A |          |
| 11 Las Cosas Storage            | 179 Paseo de Peralta #A |          |
| 12 Jewelry Repair               | 179 Paseo de Peralta #C |          |
| 3 OM Blessing                   | 163 Paseo de Peralta    |          |
| 14 🔲 Liz's Santa Fe Hair Studio | 161 Paseo de Peralta    |          |
| Duke City Games                 | 516 N Guadalupe St      |          |
| 16 op.cit.books                 | 157 Paseo de Peralta    |          |
| 7 The Reel Life                 | 526 N Guadalupe St      |          |
| 18 🔲 Blue Sky Sage              | 528 N Guadalupe St      |          |
| 19 The Outdoorsman              | 530 N Guadalupe St      |          |
| 20 Dell Fox Jewelry             | 177 Paseo de Peralta #B |          |
| 21 Señor Murphy Candymaker      | 177 Paseo de Peralta #A |          |
| 22 Sally Beauty Supply          | 532 N Guadalupe St      |          |

### Tenant List (Continued)

| Tenant                   | Address                 | SF/Acres |
|--------------------------|-------------------------|----------|
| 3 U.S. Postal Service    | 534 N Guadalupe St      |          |
| 4 Great Clips            | 500 N Guadalupe St #C   |          |
| Genesis Spa              | 540 N Guadalupe St #B   |          |
| Baskin Robbins           | 500 N Guadalupe St #B1  |          |
| Panda Express            | 500 N Guadalupe St      |          |
| S Subway                 | 554 N Guadalupe St      |          |
| Quintana Optical         | 552 N Guadalupe St      |          |
| Elegant Nails            | 556 N Guadalupe St #A   |          |
| Bodhi Bazaar             | 556 N Guadalupe St #B   |          |
| 2 AVAILABLE              | 556 N Guadalupe St #C   | 2,017    |
| Pizza Etc                | 151 Paseo de Peralta    |          |
| Restore Hyper Wellness   | 199 Paseo de Peralta #E |          |
| Paradise Boba Tea        | 199 Paseo de Peralta #D |          |
| Four Seasons Sunrooms    | 199 Paseo de Peralta #C |          |
| Mattress Firm            | 199 Paseo de Peralta #B |          |
| CVS Pharmacy             | 195 Paseo de Peralta    |          |
| Atrisco Café & Bar       | 193 Paseo de Peralta    |          |
| Joie De Vivre            | 169 Paseo de Peralta    |          |
| Indigo Baby              | 185 Paseo de Peralta    |          |
| Las Cosas Kitchen Shoppe | 181 Paseo de Peralta    |          |
| Nusenda Credit Union     | 502 N Guadalupe St      |          |

AVAILABLE LEASE PENDING EXECUTED

N Guadalupe St @ Paseo De Peralta in Santa Fe, New Mexico 87501