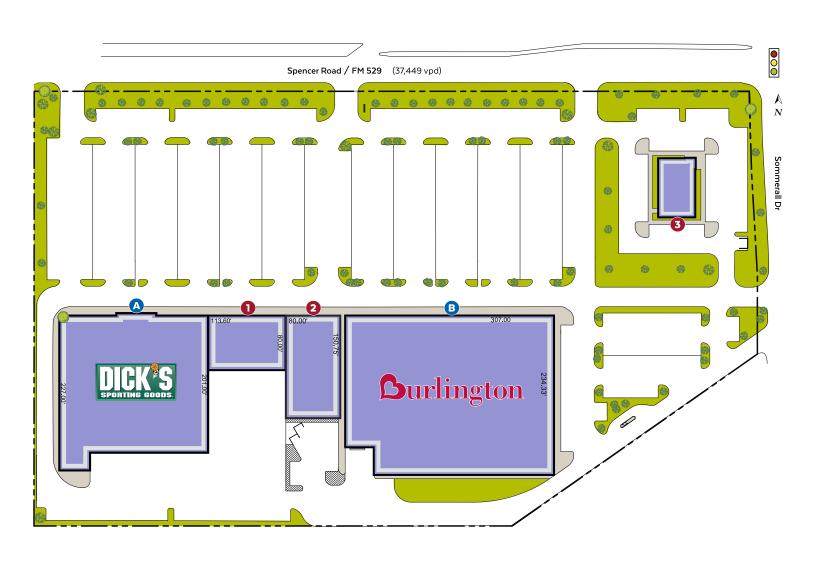

#### **FULLY LEASED CENTER**

| Tenant List            |                   |          |
|------------------------|-------------------|----------|
| Tenant                 | Address           | SF/Acres |
| A Dick's Sporting Good | ds 16343 FM 529   |          |
| B Burlington           | 16311 FM 529      |          |
| 1 M&M Apparel          | FM 529            |          |
| 2 Uptown Beauty Sup    | ply 16317A FM 529 |          |
| 3 MedExpress           | 16307 FM 529      |          |
| Lease Pending Executed |                   |          |