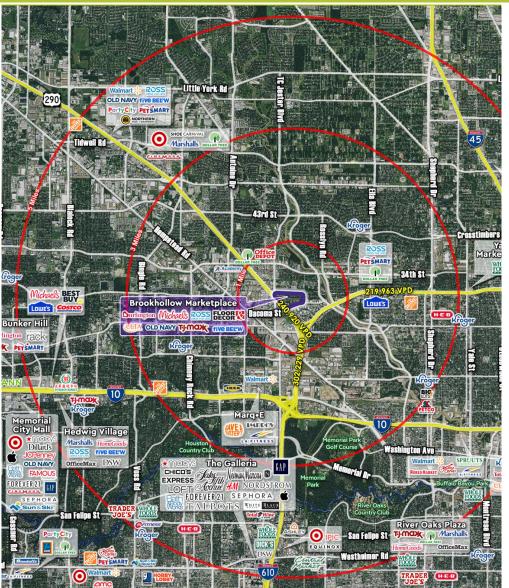

4500 Dacoma Street in Houston, Texas 77092

### ON HARD CORNER OF HIGHWAY 290 @ DACOMA ST

- **\** 713-693-1460
- cfatjo@frpltd.com

4500 Dacoma Street in Houston, Texas 77092

1,725 SF · 1,381 SF

Channing Fatjo

cfatjo@frpltd.com

4500 Dacoma Street in Houston, Texas 77092