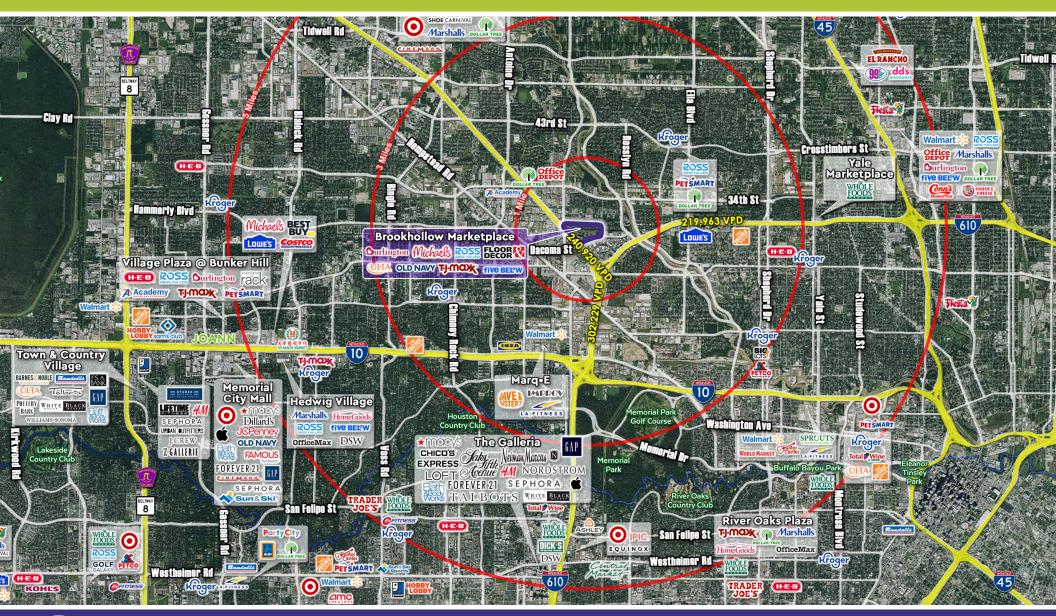

| VEHICLES PER DAY          |         |
|---------------------------|---------|
| US 290 south of Dacoma St | 240,920 |
| US 290 north of Dacoma St | 235,199 |
| Dacoma St west of US 290  | 10,326  |
| Dacoma St east of US 290  | 9,373   |
|                           |         |

|    | AVERAGE INCOME    | POPULATION              |  |
|----|-------------------|-------------------------|--|
| 20 | 1 Mile \$99,516   | 1 Mile 12,199           |  |
| 99 | 3 Miles \$163,352 | 3 Miles 127,223         |  |
| 26 | 5 Miles \$165,831 | 5 Miles <b>387,36</b> 5 |  |
| 73 |                   |                         |  |
|    |                   |                         |  |