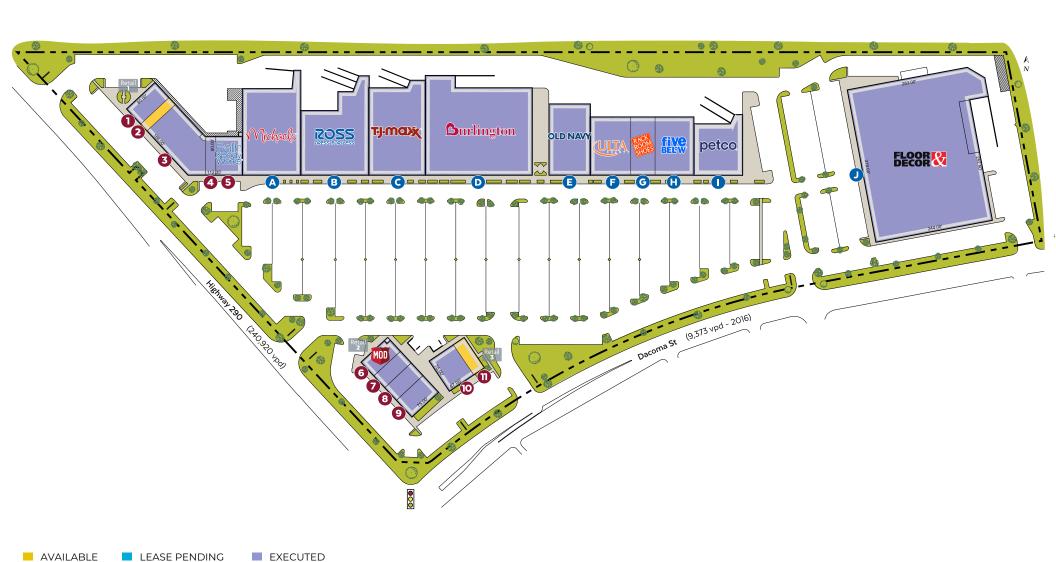

#### Tenant List

| Tenant                  | Address              | SF/Acres |
|-------------------------|----------------------|----------|
| A Michaels              | 4524 Dacoma St       |          |
| B Ross Dress for Less   | 4522 Dacoma St       |          |
| C T.J.Maxx              | 4520 Dacoma St       |          |
| D Burlington            | 4518 Dacoma St       |          |
| E Old Navy              | 4516 Dacoma St       |          |
| F Ulta Beauty           | 4514 Dacoma St #100  |          |
| G Rack Room Shoes       | 4514 Dacoma St #200  |          |
| H Five Below            | 4514 Dacoma St #300  |          |
| I PetCo                 | 4512 Dacoma St #400  |          |
| J Floor & Decor         | 4506 Dacoma St       |          |
| 1 Frost Bank            | 4526 Dacoma St #100  |          |
| 2 AVAILABLE             | 4526 Dacoma St       | 1,381    |
| 3 E*Star Chinese Buffet | 4526 Dacoma St #600  |          |
| 4 Claire's              | 4526 Dacoma St #900  |          |
| 5 Bath & Body Works     | 4526 Dacoma St #1000 |          |
| 6 MOD Pizza             | 4530 Dacoma St #100  |          |
| 7 Cheba Hut             | 4530 Dacoma St #200  |          |
| 8 Nails of America      | 4530 Dacoma St #300  |          |
| 9 Aspen Dental          | 4530 Dacoma St #500  |          |
| 10 Pediatrix            | 4528 Dacoma St       |          |
| 11  AVAILABLE           | 4528 Dacoma St       | 1,725    |