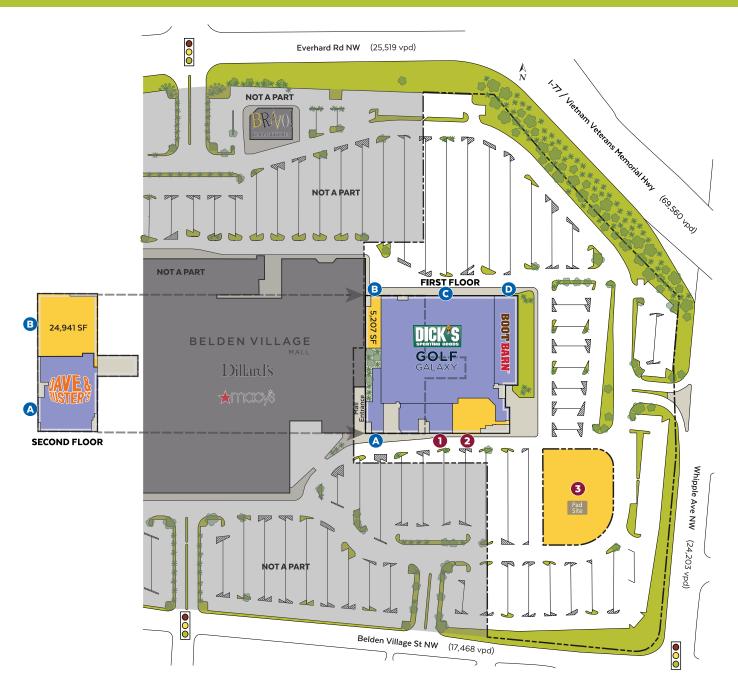

## **▶ BELDEN VILLAGE COLLECTION**

Belden Village St NW @ Whipple Avenue NW in Canton, Ohio 44718

## 30,148 SF · 9,562 SF · PAD SITE FOR GROUND LEASE

## Tenant List

| Terraint List        |                                |          |
|----------------------|--------------------------------|----------|
| Tenant               | Address                        | SF/Acres |
| A Dave & Buster's    | 4110 Belden Village Cir NW     |          |
| B  AVAILABLE         | 4110 Belden Village St NW      | 30,148   |
| C Dick's/Golf Galaxy | 4100 Belden Village Mall #4105 |          |

## Tenant List (continued)

| Tenant                     | Address                         | SF/Acres |
|----------------------------|---------------------------------|----------|
| D Boot Barn                | 4100 Belden Village St NW #1120 |          |
| 1 KPot Korean BBQ & Hotpot | 4100 Belden Village St NW       |          |
| 2 AVAILABLE                | 4100 Belden Village St NW       | 9,562    |
| 3 AVAILABLE                | GROUND LEASE OPPORTUNITY        | Pad Site |